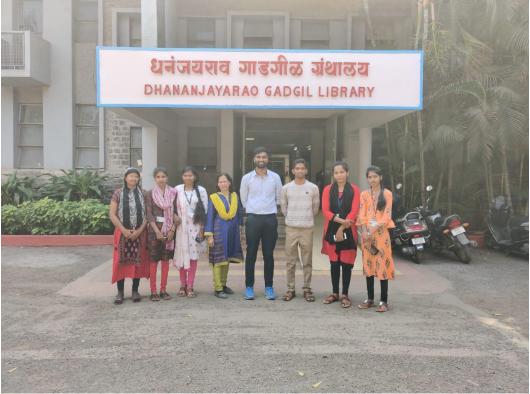

# Visit to Bhilar Village

Visit to Institutional Spot (Institute of Politics and Economics (GIPE), Pune)