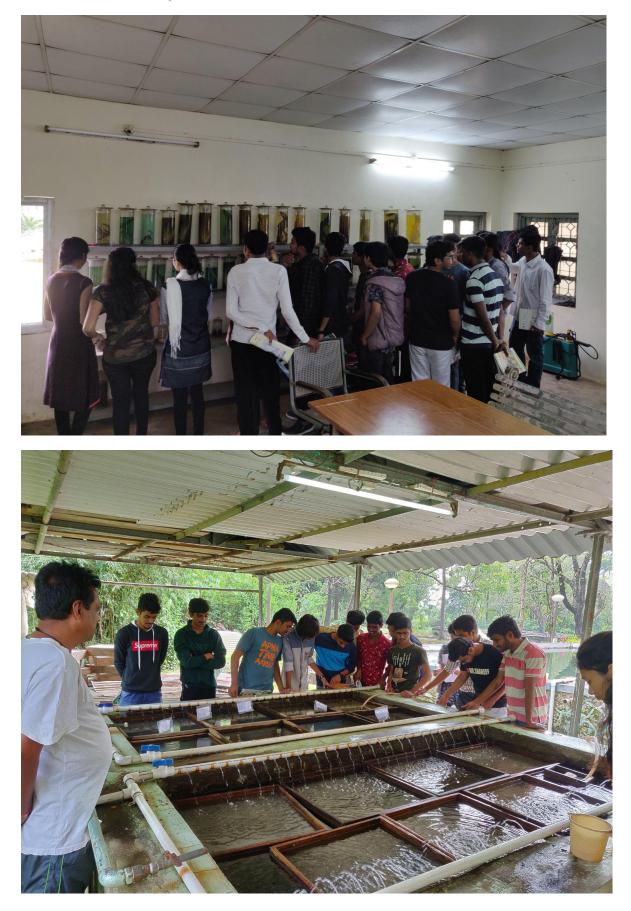

|
| 2         | F. Y. B. Sc | Zoology               | Dipak A. Kadam         | 2                                  | 10                                   |
| 3         | T. Y. B. Sc | Zoology               | Zoology Dipak A. Kadam |                                    | 4                                    |

# Academic year 2020-21

| Sr.<br>No | Class       | Subject | Name of the teacher | Number of<br>lectures<br>conducted | Number of<br>beneficiary<br>students |
|-----------|-------------|---------|---------------------|------------------------------------|--------------------------------------|
| 1         | S. Y. B. Sc | Physics | Dr. A. S. Katkar    | 1                                  | 4                                    |

# Visit to Tata fishery



# Visit to Bhilar Village





Visit to Institutional Spot (Institute of Politics and Economics (GIPE), Pune)





# Celebration of World Geographic Day



#### MADHAVA MATHEMATICS COMPETITION

(A Mathematics Competition for Undergraduate Students) Organized by-Department of Mathematics, S. P. College, Pune and

Homi Bhabha Center for Science Education, T.I.F.R., Mumbai Funded by-National Board for Higher Mathematics

#### **Registration Form for Participating Colleges**

To,

T

M

p

p

.11

The Centre Coordinator Prof. G. L. Sonawane Department of Mathematics, S. P. College, Pune 411030. Mob.:9594021891

Name of the College : Dr. B.N. P. Arts, S.S. G. G Commerce and Science College, Lonavla Address: Old Mumbai Pune Highway, Opp to Neeta Volvo Bus stop, Lonavla District: Pune Office Ph