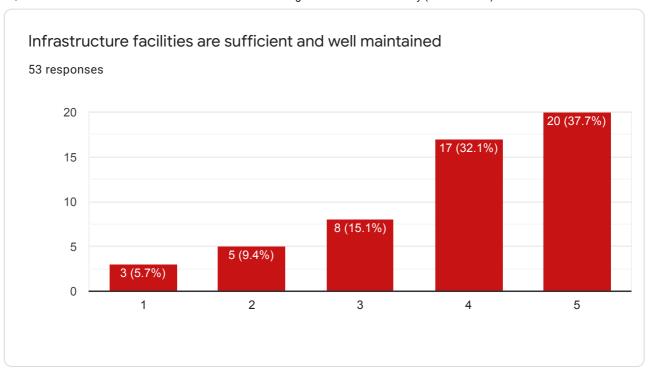

## Programme attainment survey (A.Y.-2020-21)

53 responses

**Publish analytics** 

This content is neither created nor endorsed by Google. Report Abuse - Terms of Service - Privacy Policy