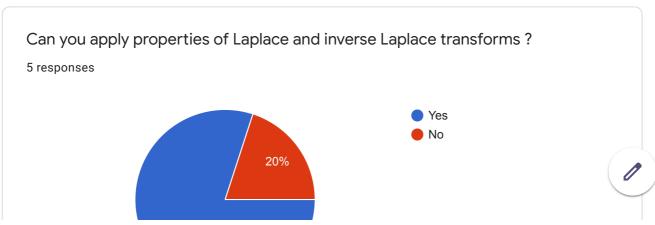

tion
2.6.2

## Course Attainment (Physics) (2019-20)

7 responses

**Publish analytics** 







Rate yourself understanding the concept of Advantages of Lagrangian and Hamiltonian over Newtonian mechanics

7 responses



Rate yourself based on ability of designing an algorithm, flowchart and C-program by yourself.

7 responses









This content is neither created nor endorsed by Google. Report Abuse - Terms of Service - Privacy Policy

Google Forms



## Course Attainment Survey

5 responses

**Publish analytics** 

Name of the student

5 responses

Neha Balu Tikone

Siddhant Nidhan Vardhe

Omkar satish agashe

Mahima Rajesh Gamot

Pooja Shankar margale

Mobile number

5 responses

9145065540

8796382790

8329556576

8208761317

9657290998



Course attainment Survey Questionary



















This content is neither created nor endorsed by Google. <u>Report Abuse</u> - <u>Terms of Service</u> - <u>Privacy Policy</u>

Google Forms



## Programme attainment survey (A.Y.-2020-21)

53 responses

**Publish analytics** 





















This content is neither created nor endorsed by Google. Report Abuse - Terms of Service - Privacy Policy