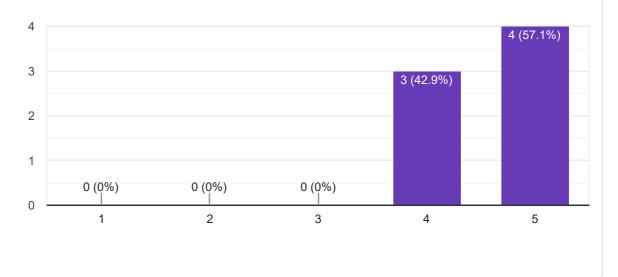

## Course Attainment (Physics) (2019-20)

7 responses

**Publish analytics** 

Rate yourself understanding the concept of Advantages of Lagrangian and Hamiltonian over Newtonian mechanics

7 responses

Rate yourself based on ability of designing an algorithm, flowchart and C-program by yourself.