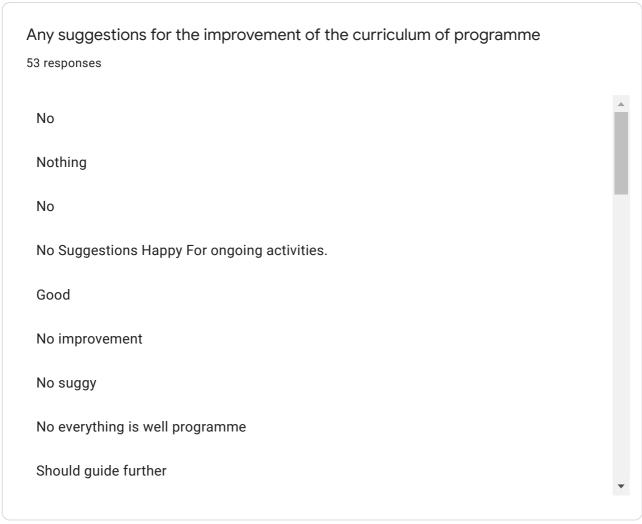

## Programme attainment survey (A.Y.-2020-21)

53 responses

**Publish analytics** 

This content is neither created nor endorsed by Google. Report Abuse - Terms of Service - Privacy Policy