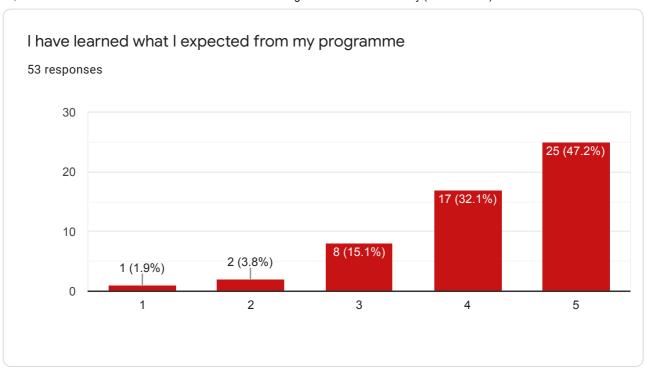

## Programme attainment survey (A.Y.-2020-21)

53 responses

**Publish analytics** 

This content is neither created nor endorsed by Google. Report Abuse - Terms of Service - Privacy Policy