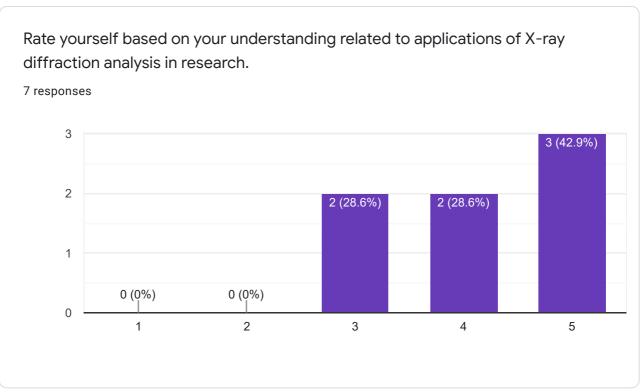

## Course Attainment (Physics) (2019-20)

7 responses

**Publish analytics** 

Rate yourself understanding the concept of Advantages of Lagrangian and Hamiltonian over Newtonian mechanics

7 responses

Rate yourself based on ability of designing an algorithm, flowchart and C-program by yourself.