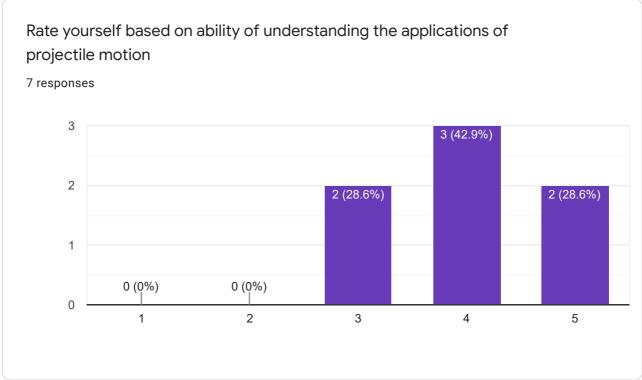

## Course Attainment (Physics) (2019-20)

7 responses

**Publish analytics** 

Rate yourself understanding the concept of Advantages of Lagrangian and Hamiltonian over Newtonian mechanics

7 responses

Rate yourself based on ability of designing an algorithm, flowchart and C-program by yourself.