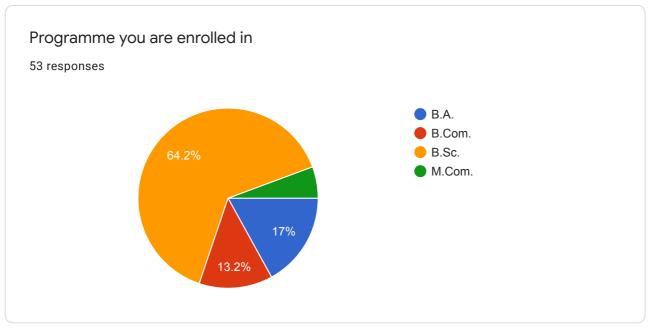

## Programme attainment survey (A.Y.-2020-21)

53 responses

**Publish analytics** 

This content is neither created nor endorsed by Google. Report Abuse - Terms of Service - Privacy Policy