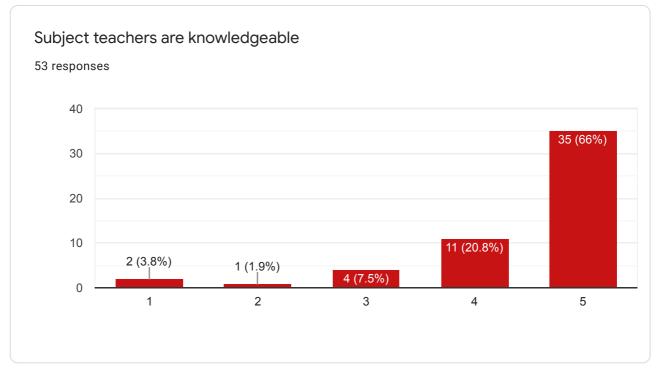

## Programme attainment survey (A.Y.-2020-21)

53 responses

**Publish analytics** 

This content is neither created nor endorsed by Google. Report Abuse - Terms of Service - Privacy Policy