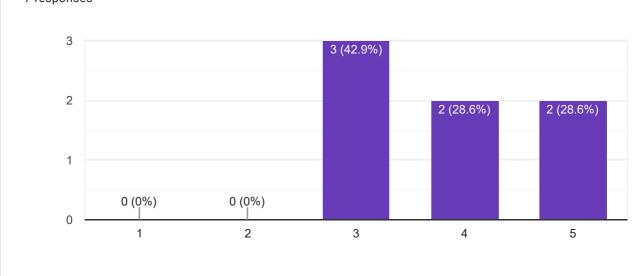

## Course Attainment (Physics) (2019-20)

7 responses

**Publish analytics** 

Rate yourself understanding the concept of Advantages of Lagrangian and Hamiltonian over Newtonian mechanics

7 responses

Rate yourself based on ability of designing an algorithm, flowchart and C-program by yourself.