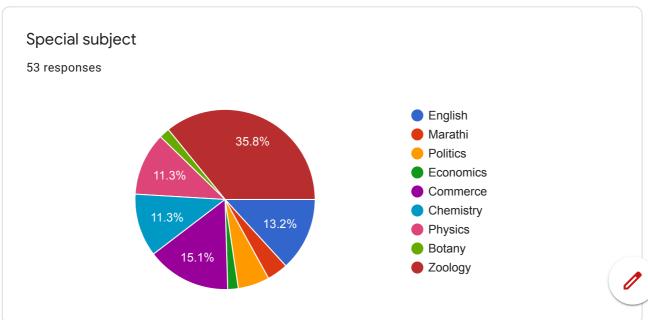

## Programme attainment survey (A.Y.-2020-21)

53 responses

**Publish analytics** 

This content is neither created nor endorsed by Google. Report Abuse - Terms of Service - Privacy Policy