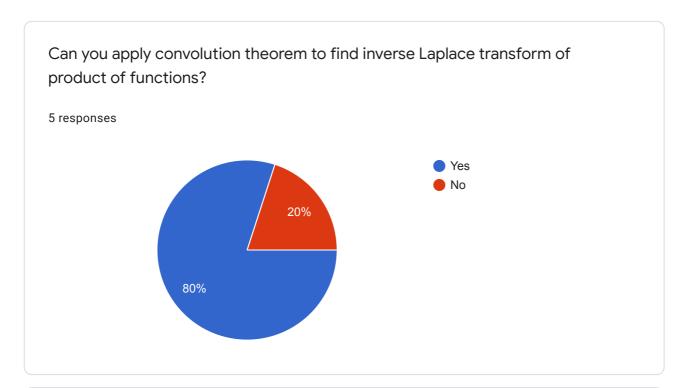

2.6.2

## Course Attainment (Physics) (2019-20)

7 responses

**Publish analytics** 







Rate yourself understanding the concept of Advantages of Lagrangian and Hamiltonian over Newtonian mechanics

7 responses



Rate yourself based on ability of designing an algorithm, flowchart and C-program by yourself.

7 responses









This content is neither created nor endorsed by Google. Report Abuse - Terms of Service - Privacy Policy

Google Forms



## Course Attainment Survey

5 responses

**Publish analytics** 

Name of the student

5 responses

Neha Balu Tikone

Siddhant Nidhan Vardhe

Omkar satish agashe

Mahima Rajesh Gamot

Pooja Shankar margale

Mobile number

5 responses

9145065540

8796382790

8329556576

8208761317

9657290998



Course attainment Survey Questionary



















This content is neither created nor endorsed by Google. <u>Report Abuse</u> - <u>Terms of Service</u> - <u>Privacy Policy</u>

Google Forms



## Programme attainment survey (A.Y.-2020-21)

53 responses

**Publish analytics** 





















This content is neither created nor endorsed by Google. Report Abuse - Terms of Service - Privacy Policy