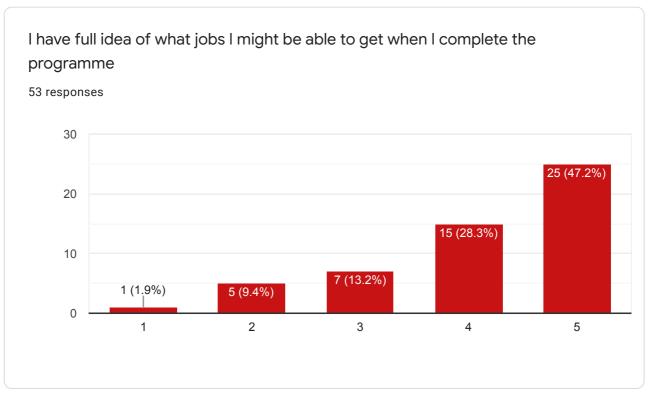

## Programme attainment survey (A.Y.-2020-21)

53 responses

**Publish analytics** 

This content is neither created nor endorsed by Google. Report Abuse - Terms of Service - Privacy Policy