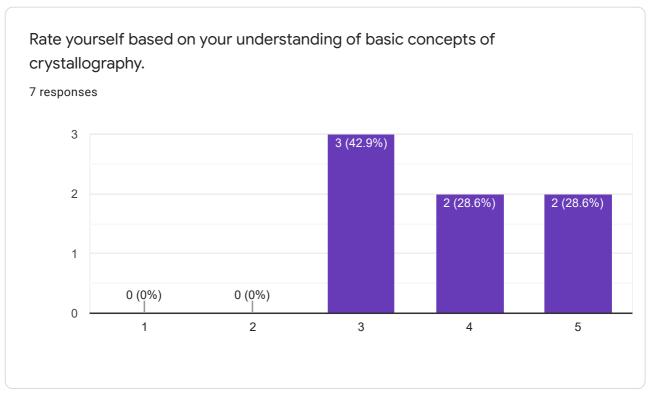

## Course Attainment (Physics) (2019-20)

7 responses

**Publish analytics** 

Rate yourself understanding the concept of Advantages of Lagrangian and Hamiltonian over Newtonian mechanics

7 responses

Rate yourself based on ability of designing an algorithm, flowchart and C-program by yourself.