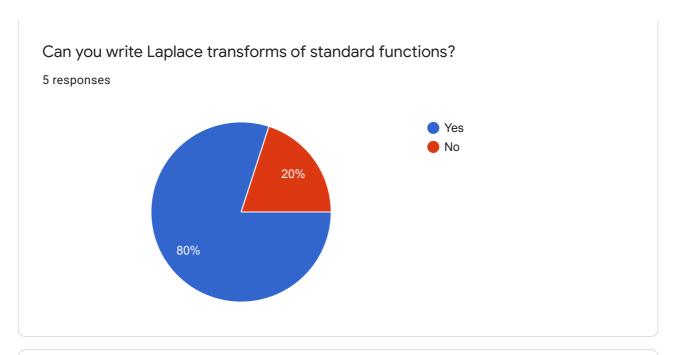

## Course Attainment Survey

5 responses

**Publish analytics** 

Name of the student

5 responses

Neha Balu Tikone

Siddhant Nidhan Vardhe

Omkar satish agashe