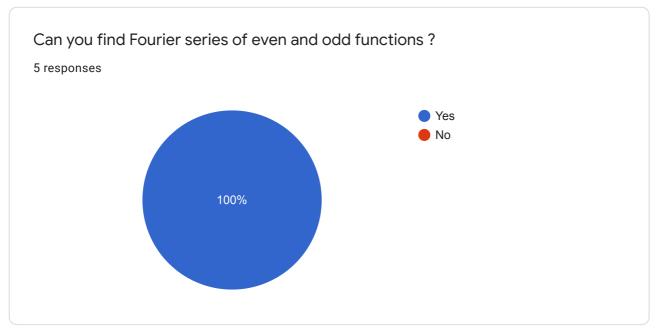

## Course Attainment (Physics) (2019-20)

7 responses

**Publish analytics** 







Rate yourself understanding the concept of Advantages of Lagrangian and Hamiltonian over Newtonian mechanics

7 responses



Rate yourself based on ability of designing an algorithm, flowchart and C-program by yourself.

7 responses









This content is neither created nor endorsed by Google. Report Abuse - Terms of Service - Privacy Policy

Google Forms



## Course Attainment Survey

5 responses

**Publish analytics** 

Name of the student

5 responses

Neha Balu Tikone

Siddhant Nidhan Vardhe

Omkar satish agashe

Mahima Rajesh Gamot

Pooja Shankar margale

Mobile number

5 responses

9145065540

8796382790

8329556576

8208761317

9657290998



Course attainment Survey Questionary



















This content is neither created nor endorsed by Google. <u>Report Abuse</u> - <u>Terms of Service</u> - <u>Privacy Policy</u>

Google Forms



## Programme attainment survey (A.Y.-2020-21)

53 responses

**Publish analytics** 





















This content is neither created nor endorsed by Google. Report Abuse - Terms of Service - Privacy Policy