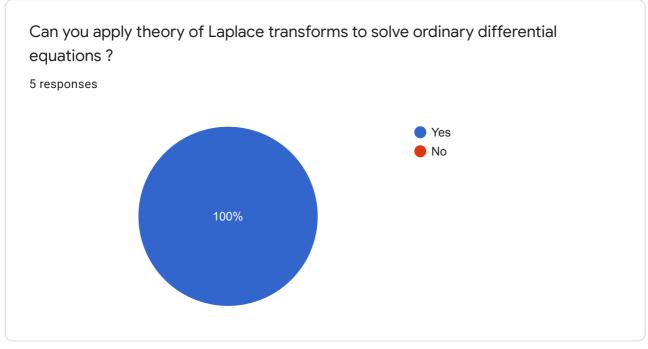

.6.2

## Course Attainment (Physics) (2019-20)

7 responses

**Publish analytics** 







Rate yourself understanding the concept of Advantages of Lagrangian and Hamiltonian over Newtonian mechanics

7 responses



Rate yourself based on ability of designing an algorithm, flowchart and C-program by yourself.

7 responses









This content is neither created nor endorsed by Google. Report Abuse - Terms of Service - Privacy Policy

Google Forms



## Course Attainment Survey

5 responses

**Publish analytics** 

Name of the student

5 responses

Neha Balu Tikone

Siddhant Nidhan Vardhe

Omkar satish agashe

Mahima Rajesh Gamot

Pooja Shankar margale

Mobile number

5 responses

9145065540

8796382790

8329556576

8208761317

9657290998



Course attainment Survey Questionary



















This content is neither created nor endorsed by Google. <u>Report Abuse</u> - <u>Terms of Service</u> - <u>Privacy Policy</u>

Google Forms



## Programme attainment survey (A.Y.-2020-21)

53 responses

**Publish analytics** 





















This content is neither created nor endorsed by Google. Report Abuse - Terms of Service - Privacy Policy