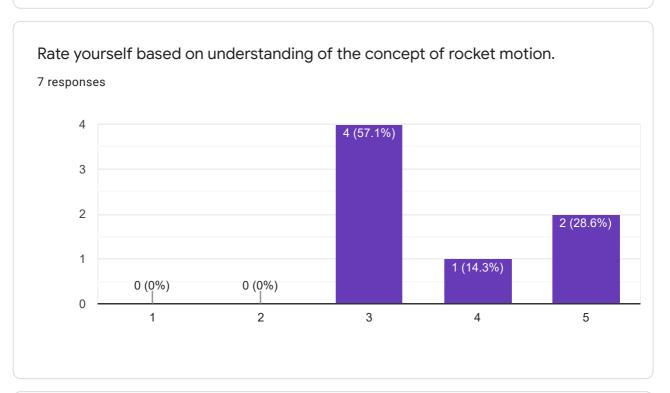

## Course Attainment (Physics) (2019-20)

7 responses

**Publish analytics** 

Rate yourself understanding the concept of Advantages of Lagrangian and Hamiltonian over Newtonian mechanics

7 responses

Rate yourself based on ability of designing an algorithm, flowchart and C-program by yourself.