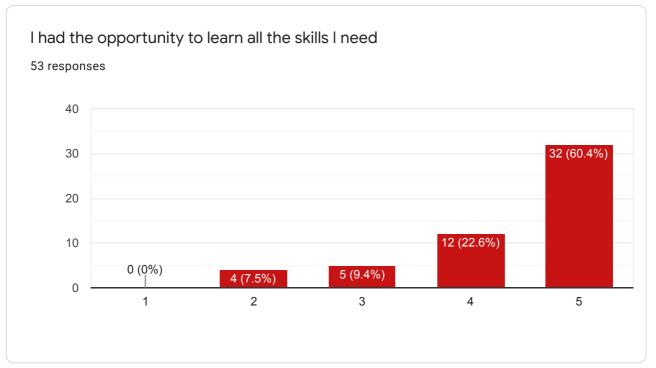

## Programme attainment survey (A.Y.-2020-21)

53 responses

**Publish analytics** 

This content is neither created nor endorsed by Google. Report Abuse - Terms of Service - Privacy Policy