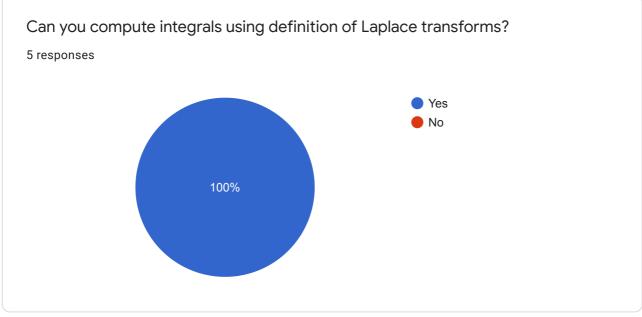

## Course Attainment Survey

5 responses

**Publish analytics** 

Name of the student

5 responses

Neha Balu Tikone

Siddhant Nidhan Vardhe

Omkar satish agashe