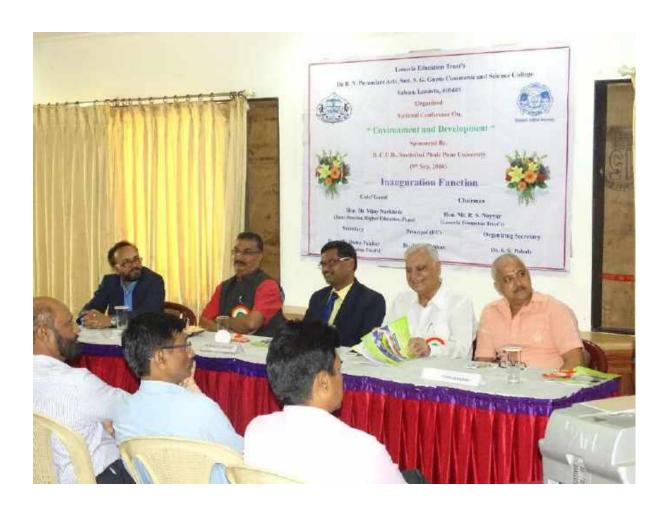

#### **BRIEF SUMMARY OF EVENTS/ SESSIONS:-**

- **\*** EVENT-
- **❖** INAUGURATION BY

President of the program Hon. Mr. R.S. NAYYAR (Chairman) Lonavala Education Trust Lonavala. Hon. DATTA PALEKAR (Secretary), Lonavla Education Trust Lonavala. Vishal Padle journalist Lonavla. The chief guest of the event was Principal DR.SANJAY S.KHARAT, Modern College, Ganeshkhind, and Pune-53. And Guest of honor was Principal PUNDALIK RASAL & Principal DR PUSHPA RANADE Madam, College Principal J.O BACHHAV. Organizing Secretary of the event DR. S.S POKALE as well as his team and all the Principals, Professors, Scientists, and Research students participating in the conference from various colleges, teachers, and non-teaching staff of the college and students of the college, etc.

#### Chief Guest

Hon Dr. Vijay Narkhede Joint Director. Higher Education Pune RegionPune