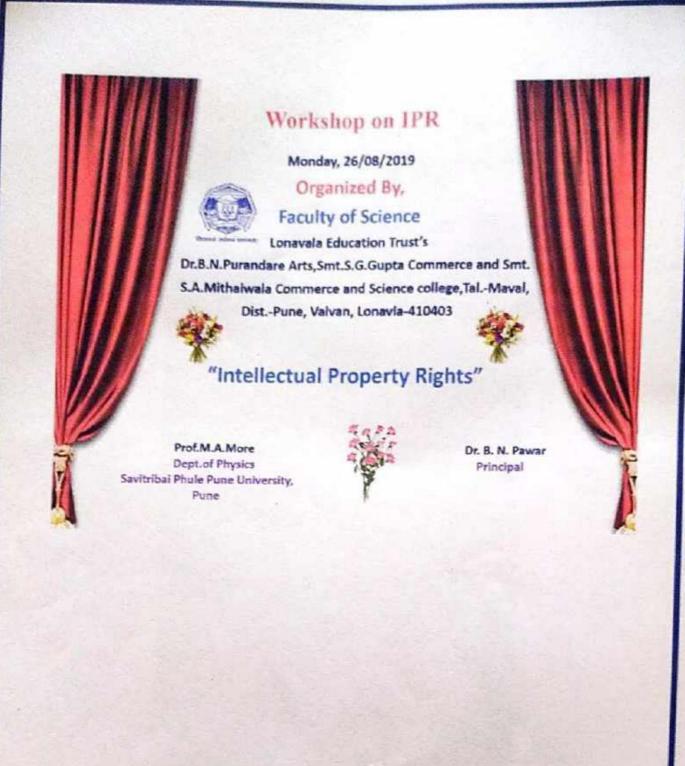

# Report

Science Association and Department of Physics of Dr. B. N. Purandare Arts, Smt. S. G. Gupta Commerce and Smt. S. A. Mithaiwala Science college has organized lecture on "Intellectual Property Rights "on 26/08/2019. Professor Dr. Keh. Moh. Lin (Dept. of Mechanical Engineering, Southern Taiwan University of Science and Technology, Tainan, Taiwan) has delivered the lecture on "Opportunities in Science and Technology in Taiwan". This event was started with the Principal's address by Dr. B. N. Pawar. He has elaborated about opportunities and available facilities in the universities of Taiwan in higher education. All the faculty members and students of the college (more than 60 participants) were present for the lecture.

# Programme Schedule:

(Monday, 26 Aug. 2019)

| 11:00 | : Felicitation                                                                         |
|-------|----------------------------------------------------------------------------------------|
| 11:05 | : Inaugural Function (Lightning the Lamp)                                              |
| 11:10 | : Introduction of Guests                                                               |
| 11:15 | : Lecture by Prof. Keh-Moh Lin on "Opportunities in Science and Technology in Taiwan". |
| 11:45 | : Lecture by on Prof.M.A.More on "Intellectual Property Rights".                       |
| 12:05 | : Principal's Address                                                                  |
| 12:10 | : Vote of Thanks                                                                       |