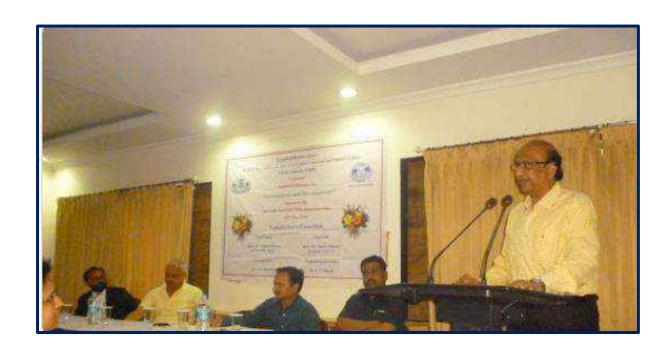

# **\*** Inauguration Function:-

Inauguration Corrmony

Chief Guest

Chief Gaest

Bun, Dr. Dhauraj Maos

Directes

Higher Foundain

Maharashin Stafe

Valedictory Function