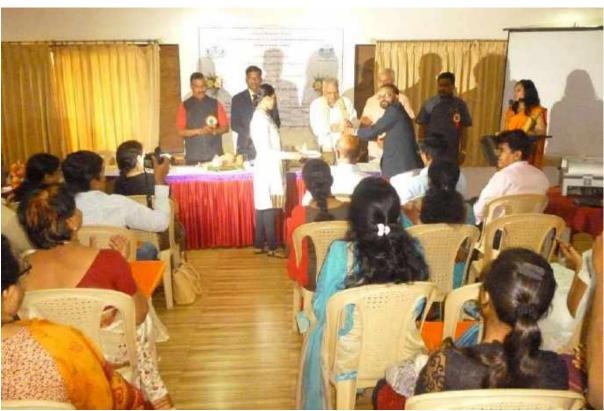

#### **BRIEF SUMMARY OF EVENTS/ SESSIONS:-**

- **\*** EVENT-
- **❖** INAUGURATION BY

President of the program Hon. Mr. R.S. NAYYAR (Chairman) Lonavala Education Trust Lonavala. Hon. DATTA PALEKAR (Secretary), Lonavla Education Trust Lonavala. Vishal Padle journalist Lonavla. The chief guest of the event was Principal DR.SANJAY S.KHARAT, Modern College, Ganeshkhind, and Pune-53. And Guest of honor was Principal PUNDALIK RASAL & Principal DR PUSHPA RANADE Madam, College Principal J.O BACHHAV. Organizing Secretary of the event DR. S.S POKALE as well as his team and all the Principals, Professors, Scientists, and Research students participating in the conference from various colleges, teachers, and non-teaching staff of the college and students of the college, etc.

#### **❖** VALEDICTORY FUNCTION:=

President of the program Hon. DATTA PALEKAR (Secretary), Lonavla Education Trust Lonavla. The chief guest of the event was HON. DR. ASHOK CHAVAN Controller of Examination, S P P University Pune. And Guest of honor was PROFESSOR SARDESI, Dept.of Botany S P P University Pune, Vishal Padle journalist Lonavla and College Principal J.O BACHHAV. Organizing Secretary of the event DR. S.S POKALE as well as his team and all the Principals, Professors, Scientists, and Research students participating in the conference from various colleges, teachers, and non-teaching staff of the college and students of the college, etc. The first, second, and third place winners in poster presentation and oral presentation were honored with mementos and certificates by the chief guests. Certificates were also distributed to all the participants by the chief guests.