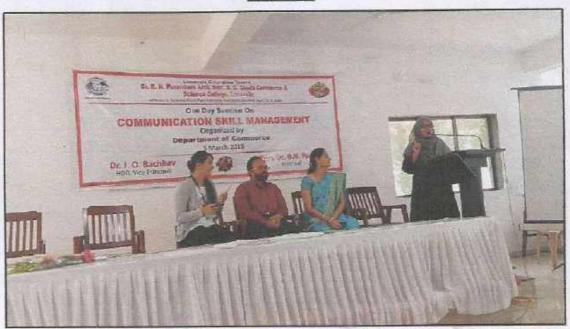

#### Dr. Sandeep G. Sontakke

Organizing Secretary, Recent Advances in Chemistry (RAC\_2018)

Department of Commerce

Organized
One Day Seminar on Communication Skill Management
5 March, 2019

#### Report

A "One Day Seminar on Communication Skill Management" was organized by Department of Commerce on 5 March, 2019 at conference hall of college. As a part of Practical under the subject Business Communication for Second Year B.Com, Dr.J.O.Bacchav (Subject teacher and HOD, Commerce) conducted student presentations on this day. Dr. Suporna Mitra from the Department of English explained the importance of Communication skills. All the students of S.Y.B.Com. gave a PowerPoint presentation on their selected topic. The faculty members from the Department Dr. Dhanashree Padhye and Prof. Shweta Mehta performed the role of Judge in the presentations. Best presentations were given a certificate of Appreciation on this occasion. Dr.J.O.Bachhav sir took special efforts to make the seminar a success.