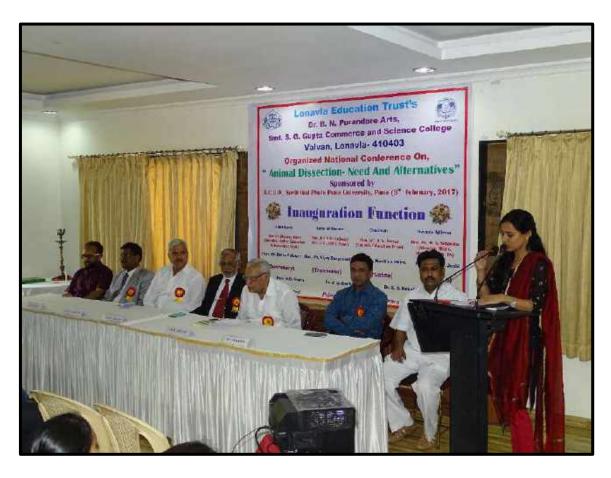

# **\*** Inauguration Function:-

Inauguration Corrmony

Chief Guest

Chief Gaest

Bun, Dr. Dhauraj Maos

Directes

Higher Foundain

Maharashin Stafe

Valedictory Function