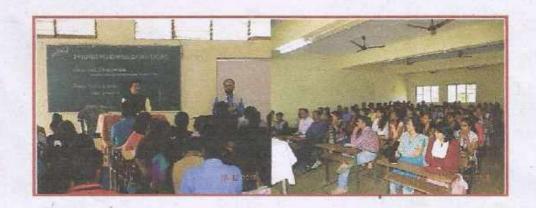

# Report

Science Association and Department of Physics of Dr. B. N. Purandare Arts, Smt. S. G. Gupta Commerce and Smt. S. A. Mithaiwala Science college has organized lecture on "Intellectual Property Rights "on 26/08/2019. Professor Dr. Keh. Moh. Lin (Dept. of Mechanical Engineering, Southern Taiwan University of Science and Technology, Tainan, Taiwan) has delivered the lecture on "Opportunities in Science and Technology in Taiwan". This event was started with the Principal's address by Dr. B. N. Pawar. He has elaborated about opportunities and available facilities in the universities of Taiwan in higher education. All the faculty members and students of the college (more than 60 participants) were present for the lecture.