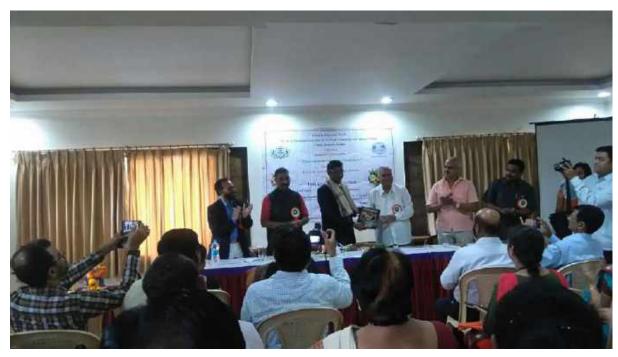

#### **BRIEF SUMMARY OF EVENTS/ SESSIONS:-**

- **\*** EVENT-
- **❖** INAUGURATION BY

President of the program Hon. Mr. R.S. NAYYAR (Chairman) Lonavala Education Trust Lonavala. Hon. DATTA PALEKAR (Secretary), Lonavla Education Trust Lonavala. Vishal Padle journalist Lonavla. The chief guest of the event was Principal DR.SANJAY S.KHARAT, Modern College, Ganeshkhind, and Pune-53. And Guest of honor was Principal PUNDALIK RASAL & Principal DR PUSHPA RANADE Madam, College Principal J.O BACHHAV. Organizing Secretary of the event DR. S.S POKALE as well as his team and all the Principals, Professors, Scientists, and Research students participating in the conference from various colleges, teachers, and non-teaching staff of the college and students of the college, etc.

#### **❖** VALEDICTORY FUNCTION:=

President of the program Hon. DATTA PALEKAR (Secretary), Lonavla Education Trust Lonavla. The chief guest of the event was HON. DR. ASHOK CHAVAN Controller of Examination, S P P University Pune. And Guest of honor was PROFESSOR SARDESI, Dept.of Botany S P P University Pune, Vishal Padle journalist Lonavla and College Principal J.O BACHHAV. Organizing Secretary of the event DR. S.S POKALE as well as his team and all the Principals, Professors, Scientists, and Research students participating in the conference from various colleges, teachers, and non-teaching staff of the college and students of the college, etc. The first, second, and third place winners in poster presentation and oral presentation were honored with mementos and certificates by the chief guests. Certificates were also distributed to all the participants by the chief guests.