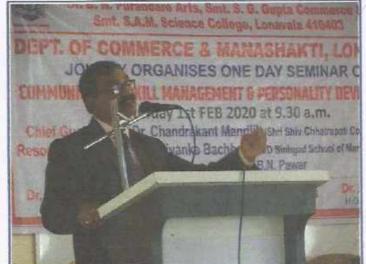

#### Dr. Sandeep G. Sontakke

Organizing Secretary, Recent Advances in Chemistry (RAC\_2018)

Department of Commerce

Organized
One Day Seminar on Communication Skill Management
5 March, 2019

#### Report

A "One Day Seminar on Communication Skill Management" was organized by Department of Commerce on 5 March, 2019 at conference hall of college. As a part of Practical under the subject Business Communication for Second Year B.Com, Dr.J.O.Bacchav (Subject teacher and HOD, Commerce) conducted student presentations on this day. Dr. Suporna Mitra from the Department of English explained the importance of Communication skills. All the students of S.Y.B.Com. gave a PowerPoint presentation on their selected topic. The faculty members from the Department Dr. Dhanashree Padhye and Prof. Shweta Mehta performed the role of Judge in the presentations. Best presentations were given a certificate of Appreciation on this occasion. Dr.J.O.Bachhav sir took special efforts to make the seminar a success.