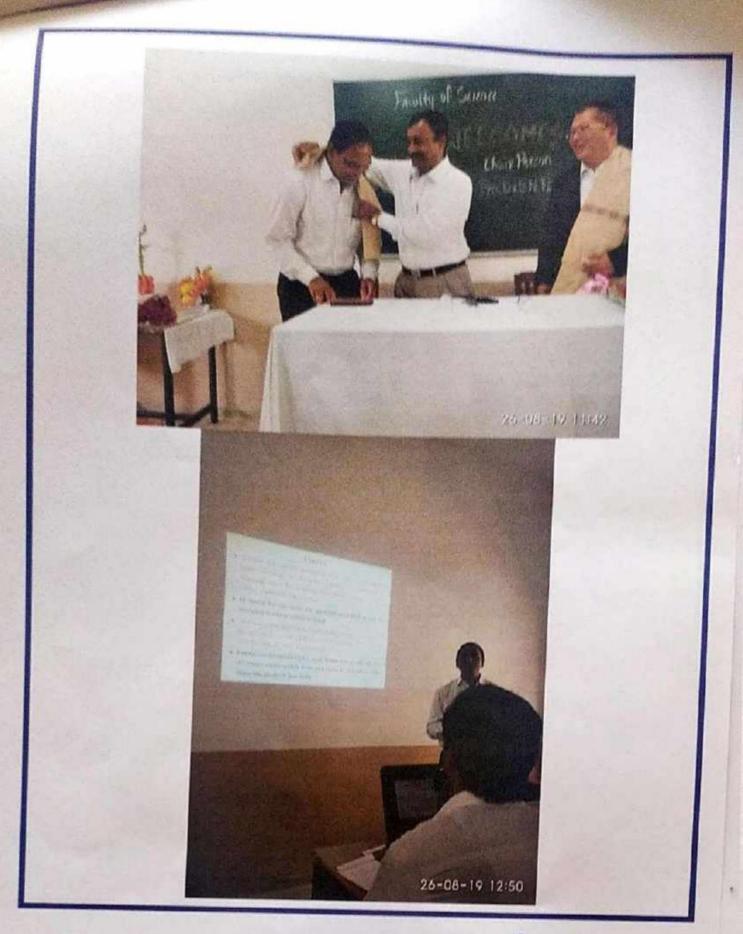

# Report

Science Association and Department of Physics of Dr. B. N. Purandare Arts, Smt. S. G. Gupta Commerce and Smt. S. A. Mithaiwala Science college has organized lecture on "Intellectual Property Rights "on 26/08/2019. Professor Dr. Keh. Moh. Lin (Dept. of Mechanical Engineering, Southern Taiwan University of Science and Technology, Tainan, Taiwan) has delivered the lecture on "Opportunities in Science and Technology in Taiwan". This event was started with the Principal's address by Dr. B. N. Pawar. He has elaborated about opportunities and available facilities in the universities of Taiwan in higher education. All the faculty members and students of the college (more than 60 participants) were present for the lecture.

# Programme Schedule:

(Monday, 26 Aug. 2019)

| 11:00 | : Felicitation                                                                         |
|-------|----------------------------------------------------------------------------------------|
| 11:05 | : Inaugural Function (Lightning the Lamp)                                              |
| 11:10 | : Introduction of Guests                                                               |
| 11:15 | : Lecture by Prof. Keh-Moh Lin on "Opportunities in Science and Technology in Taiwan". |
| 11:45 | : Lecture by on Prof.M.A.More on "Intellectual Property Rights".                       |
| 12:05 | : Principal's Address                                                                  |
| 12:10 | : Vote of Thanks                                                                       |