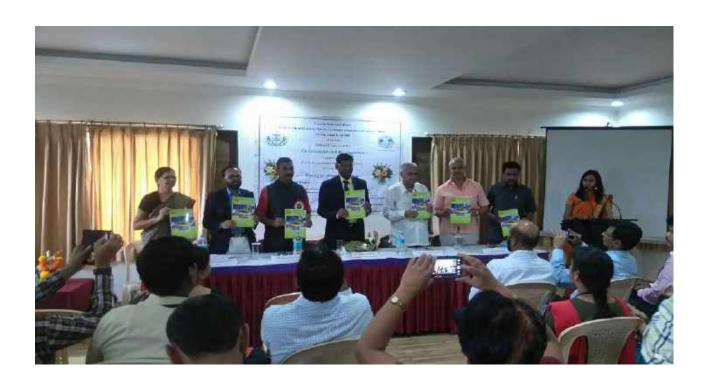

#### **BRIEF SUMMARY OF EVENTS/ SESSIONS:-**

- **\*** EVENT-
- **❖** INAUGURATION BY

President of the program Hon. Mr. R.S. NAYYAR (Chairman) Lonavala Education Trust Lonavala. Hon. DATTA PALEKAR (Secretary), Lonavla Education Trust Lonavala. Vishal Padle journalist Lonavla. The chief guest of the event was Principal DR.SANJAY S.KHARAT, Modern College, Ganeshkhind, and Pune-53. And Guest of honor was Principal PUNDALIK RASAL & Principal DR PUSHPA RANADE Madam, College Principal J.O BACHHAV. Organizing Secretary of the event DR. S.S POKALE as well as his team and all the Principals, Professors, Scientists, and Research students participating in the conference from various colleges, teachers, and non-teaching staff of the college and students of the college, etc.

#### **❖** VALEDICTORY FUNCTION:=

President of the program Hon. DATTA PALEKAR (Secretary), Lonavla Education Trust Lonavla. The chief guest of the event was HON. DR. ASHOK CHAVAN Controller of Examination, S P P University Pune. And Guest of honor was PROFESSOR SARDESI, Dept.of Botany S P P University Pune, Vishal Padle journalist Lonavla and College Principal J.O BACHHAV. Organizing Secretary of the event DR. S.S POKALE as well as his team and all the Principals, Professors, Scientists, and Research students participating in the conference from various colleges, teachers, and non-teaching staff of the college and students of the college, etc. The first, second, and third place winners in poster presentation and oral presentation were honored with mementos and certificates by the chief guests. Certificates were also distributed to all the participants by the chief guests.