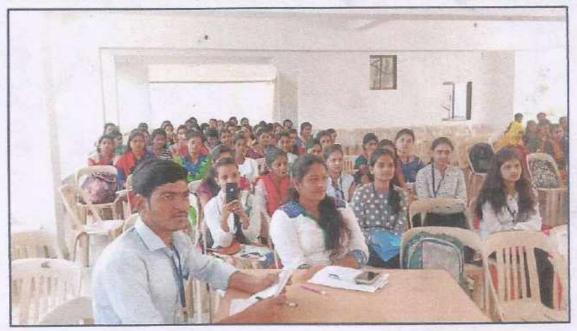

# Report

Science Association and Department of Physics of Dr. B. N. Purandare Arts, Smt. S. G. Gupta Commerce and Smt. S. A. Mithaiwala Science college has organized lecture on "Intellectual Property Rights "on 26/08/2019. Professor Dr. Keh. Moh. Lin (Dept. of Mechanical Engineering, Southern Taiwan University of Science and Technology, Tainan, Taiwan) has delivered the lecture on "Opportunities in Science and Technology in Taiwan". This event was started with the Principal's address by Dr. B. N. Pawar. He has elaborated about opportunities and available facilities in the universities of Taiwan in higher education. All the faculty members and students of the college (more than 60 participants) were present for the lecture.