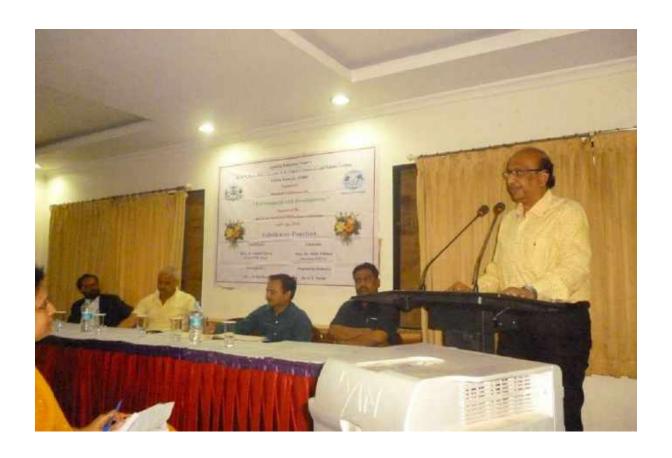

The Hon'ble Guest of Honour Dr. Sandip Shinde, Scientist, NCL, Pune gave a brief introduction of The current state of chemistry in global research.

Dr. B.N. Pawar, Principal of the college had also graced the session by delivering address speech. In his speech, he has thrown light on the establishment of the Lonavala Education Trust, Current State of College and Future planning and development of the college. He also added the importance of such scientific conferences in the development of research attitude among the faculty and students. After Hon. Datta Palekar, Secretary of Lonavala Education Trust had briefed about the college and appreciated the chief guest speech in the inaugural address. Additional to this he had also encouraged and welcomed one and all present in the conference. The souvenir of the conference was also released in the inaugural function in the form of CD/Soft copy to promote the ICT to contribute in the digital India as per the expectation of NAAC and objective of NAAC is Paperless work.

Inaugural session was concluded by Dr. V. A. Patil Convenor of the conference who gave a vote of thanks and expressed his gratitude to everyone for being part of this grand academic and scientific gathering. After the inaugural ceremony four sessions were conducted this includes three Invited Talks and the last session for poster reading session.