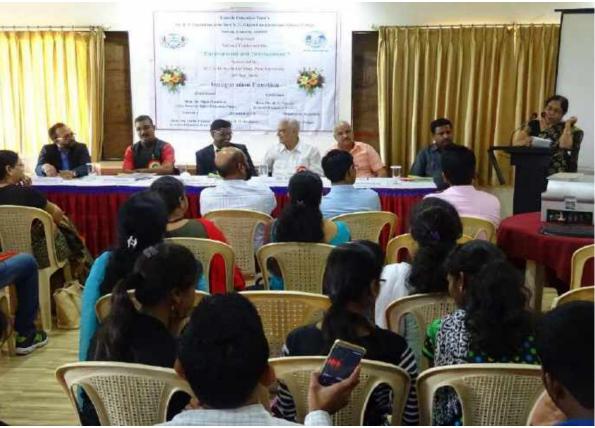

#### **BRIEF SUMMARY OF EVENTS/ SESSIONS:-**

- **\*** EVENT-
- **❖** INAUGURATION BY

President of the program Hon. Mr. R.S. NAYYAR (Chairman) Lonavala Education Trust Lonavala. Hon. DATTA PALEKAR (Secretary), Lonavla Education Trust Lonavala. Vishal Padle journalist Lonavla. The chief guest of the event was Principal DR.SANJAY S.KHARAT, Modern College, Ganeshkhind, and Pune-53. And Guest of honor was Principal PUNDALIK RASAL & Principal DR PUSHPA RANADE Madam, College Principal J.O BACHHAV. Organizing Secretary of the event DR. S.S POKALE as well as his team and all the Principals, Professors, Scientists, and Research students participating in the conference from various colleges, teachers, and non-teaching staff of the college and students of the college, etc.

#### **DISCUSSION SESSION:-**

All the above resource persons were given proper guidance on environment and development as well as on environmental protection and conservation. Attendees also resolved their doubts by asking a number of questions. So an atmosphere of excitement was visible. All the participants also exchanged their views through oral presentation as well as poster presentation on the respective platform. Thus a kind of environmental protection and conservation objective was achieved.