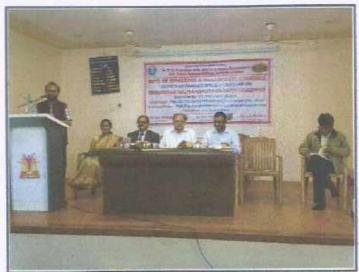

# Recent Advances in Chemistry (RAC-2018)

Date: 30-31 January 2018.

Two days State Conference on Recent Advances in Chemistry, RAC-2018 was organized by the Department of Chemistry in the premises of College on 30<sup>th</sup> and 31<sup>st</sup> January 2018. The objective of the Conference was to provide an intellectual forum for exchange of knowledge and information in relation to the latest advancement in the field of Chemistry. The conference was inaugurated with auspicious lamp lighting and garlanding ceremony of Maa Saraswati. Dr. Sandeep Sontakke, Organizing Secretary, RAC-2-018 began the session

delivering introductory speech about the conference in which he told the objective of the conference and purpose to conduct this conference.

The inaugural function was attended by Chief Guest Hon. Dr. M.M. Salunkhe, Vice chancellor, Bharti Vidyapeeth Deemed University, Dr. Sandip Shinde, Scientist, NCL, Pune, Hon. D.P. Palekar, Secretary of Lonavala Education Trust, Dr. Sandeep More, Scientist, ICT, Mumbai, Dr. S.H. Gaikwad, Associate Professor, Barshi, Prof. Somnath Udgire, Nigdi. Dr. Nilesh Halikar from Mumbai University, Dr. Gurme from Solapur University. The inaugural ceremony was preceded with the felicitation of honourable dignitaries on the dice.

Inaugural session was concluded by Dr. V. A. Patil Convenor of the conference who gave a vote of thanks and expressed his gratitude to everyone for being part of this grand academic and scientific gathering. After the inaugural ceremony four sessions were conducted this includes three Invited Talks and the last session for poster reading session.

On the first day five sessions were conducted which included Chief guest address, one Keynote address and four Invited Talks and last session for poster reading and on the second day four sessions were conducted which included three Invited Talks and last poster reading session. More than One hundred Participants including students participated in the Conference. 60 students from F.Y. /S.Y/T.Y.B. Sc., faculty members of the college and 44 participants from the Maharashtra state were present for the conference.