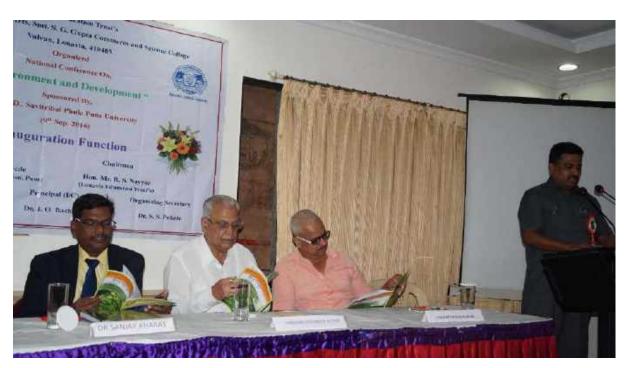

#### **BRIEF SUMMARY OF EVENTS/ SESSIONS:-**

- **\*** EVENT-
- **❖** INAUGURATION BY

President of the program Hon. Mr. R.S. NAYYAR (Chairman) Lonavala Education Trust Lonavala. Hon. DATTA PALEKAR (Secretary), Lonavla Education Trust Lonavala. Vishal Padle journalist Lonavla. The chief guest of the event was Principal DR.SANJAY S.KHARAT, Modern College, Ganeshkhind, and Pune-53. And Guest of honor was Principal PUNDALIK RASAL & Principal DR PUSHPA RANADE Madam, College Principal J.O BACHHAV. Organizing Secretary of the event DR. S.S POKALE as well as his team and all the Principals, Professors, Scientists, and Research students participating in the conference from various colleges, teachers, and non-teaching staff of the college and students of the college, etc.

#### **❖** Day First 9<sup>th</sup> September

- Session 1:- Invited talk by Prin. Dr. Sanjay Kharat, Modern College, Ganeshkhind, and Pune.
- Session 2:- Principal P A Rasal, Nasik
- Session 3:- Principal **Dr.Pushpa Ranade** (HOD Dept of Economics) 1 ShreeSiddhivinayak college of Arts Commerce and Science Mahila Mahavidyalaya Karve Nagar, Pune