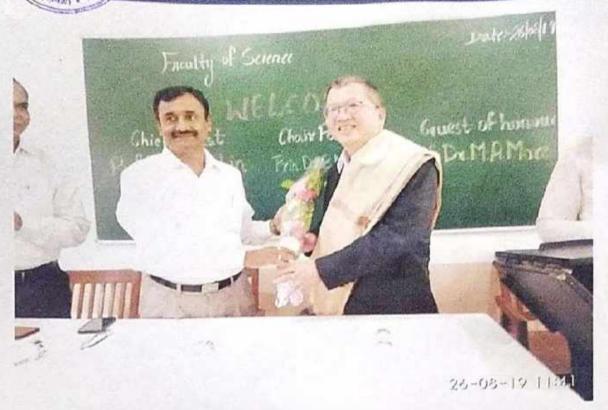

# Report

Science Association and Department of Physics of Dr. B. N. Purandare Arts, Smt. S. G. Gupta Commerce and Smt. S. A. Mithaiwala Science college has organized lecture on "Intellectual Property Rights "on 26/08/2019. Professor Dr. Keh. Moh. Lin (Dept. of Mechanical Engineering, Southern Taiwan University of Science and Technology, Tainan, Taiwan) has delivered the lecture on "Opportunities in Science and Technology in Taiwan". This event was started with the Principal's address by Dr. B. N. Pawar. He has elaborated about opportunities and available facilities in the universities of Taiwan in higher education. All the faculty members and students of the college (more than 60 participants) were present for the lecture.