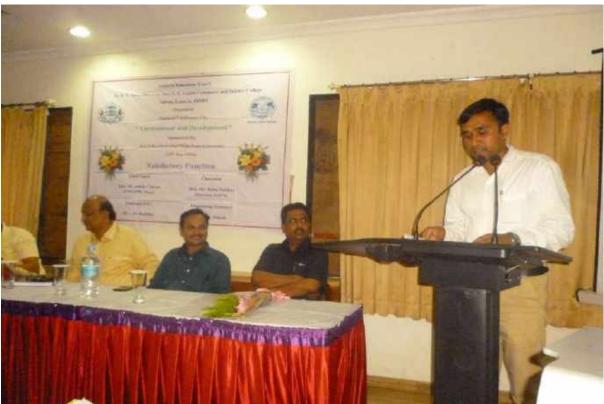

# Recent Advances in Chemistry (RAC-2018)

Date: 30-31 January 2018.

Two days State Conference on Recent Advances in Chemistry, RAC-2018 was organized by the Department of Chemistry in the premises of College on 30<sup>th</sup> and 31<sup>st</sup> January 2018. The objective of the Conference was to provide an intellectual forum for exchange of knowledge and information in relation to the latest advancement in the field of Chemistry. The conference was inaugurated with auspicious lamp lighting and garlanding ceremony of Maa Saraswati. Dr. Sandeep Sontakke, Organizing Secretary, RAC-2-018 began the session

delivering introductory speech about the conference in which he told the objective of the conference and purpose to conduct this conference.

The inaugural function was attended by Chief Guest Hon. Dr. M.M. Salunkhe, Vice chancellor, Bharti Vidyapeeth Deemed University, Dr. Sandip Shinde, Scientist, NCL, Pune, Hon. D.P. Palekar, Secretary of Lonavala Education Trust, Dr. Sandeep More, Scientist, ICT, Mumbai, Dr. S.H. Gaikwad, Associate Professor, Barshi, Prof. Somnath Udgire, Nigdi. Dr. Nilesh Halikar from Mumbai University, Dr. Gurme from Solapur University. The inaugural ceremony was preceded with the felicitation of honourable dignitaries on the dice.

The Hon'ble Chief Guest Dr. M.M. Salunkhe, Vice Chancellor, Bharati Vidyapeeth Deemed University considered as a master in his field of specialization in Chemistry, very nicely explained the Advancement in chemistry. He emphasized on the fact that Chemists need to be developing interdisciplinary approaches because in future only basic chemists may not contribute enough in higher advances of chemistry. He gives suggestions that chemists must have knowledge of mathematics as well as biology to contribute in Interdisciplinary research.