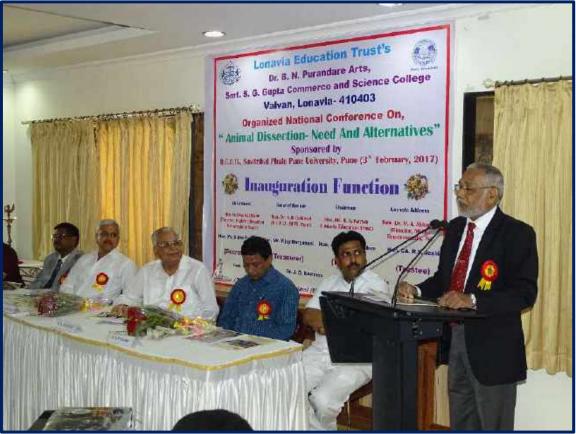

# **\*** Inauguration Function:-

Inauguration Corrmony

Chief Guest

Chief Gaest

Bun, Dr. Dhauraj Maos

Directes

Higher Foundain

Maharashin Stafe

Valedictory Function