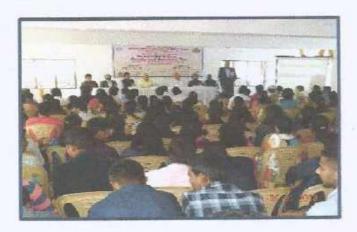

#### Department of Commerce

Report on,
Two days National Conference on
"Goods and Service Tax"

Lonavala education trust, Dr. B. N. Purandare Arts, Smt. S. G. Gupta Commerce and Smt. S. A. Mithaiwala Science college, Lonavala, Department of commerce organized a Two-day National Conference on, "Goods and Service Tax", on 19/01/2018 and 20/01/2018. This conference was sponsored by Research Cell, Savitribai Phule Pune University, Pune. GST was introduced in India with an objective to bring uniformity in the tax system, transparency in Trade, inclusiveness, creating employment and increasing national income of the country. This tax system is very simple as it is 'One nation One Tax' system. Though the system is very good, but there is a lot of confusion and lack of awareness about the implementation and working of the same. Hence, to create awareness of the new tax system among the students, this conference was organized in college. About 80 students were present for the conference.

The Chief Guest for the inaugural function was Pro-Vice-Chancellor of Savitribai Phule Punc University Dr N. S. Umarani and the Guest of Honour was the Director of ASM Management Institute, Pune Dr. S.J. Bokefode. The Chairman of Lonavala Education trust Mr. R.S. Nayyar, and Secretary Mr. Datta Palekar were present for the inaugural session. Comparing for the inaugural session was done by Prof. S. B. Apate and Prof. Sanjau Salunkhe. The conference was coordinated by Dr.L.G. Ingawale. The secretary of the conference was HOD of Commerce department and Vice-principal Dr. J. O. Bachhav. The conference was divided into three technical sessions each day. The resource persons for these technical sessions were namely. Prof. K. Dhanalaxmi, Dr. V. S. Kulkarni, Dr. Kishor Nikam, CA. Nikhil Jain, CA. Vinod Toshniwal and Mr. Prakash Humbad. Prof. H M Jare also shared his views with the students. Nearly 250 participants were present for the conference from various locations including students of the college and staff. The comparing for the technical sessions was done by Dr. Dhanashree Padhye and Prof. Karan Gogawale. The other faculties from the department of commerce including Dr. N. B. Chaudhari and Prof. Shweta Mehta also strived for the conference to succeed. The participants were benefited from the conference as valuable and useful information about GST was given in the conference.