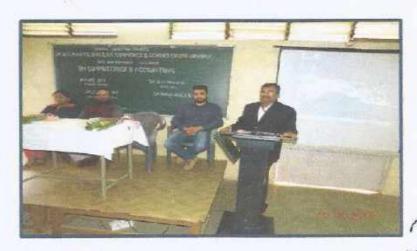

# Recent Advances in Chemistry (RAC-2018)

Date: 30-31 January 2018.

Two days State Conference on Recent Advances in Chemistry, RAC-2018 was organized by the Department of Chemistry in the premises of College on 30<sup>th</sup> and 31<sup>st</sup> January 2018. The objective of the Conference was to provide an intellectual forum for exchange of knowledge and information in relation to the latest advancement in the field of Chemistry. The conference was inaugurated with auspicious lamp lighting and garlanding ceremony of Maa Saraswati. Dr. Sandeep Sontakke, Organizing Secretary, RAC-2-018 began the session

delivering introductory speech about the conference in which he told the objective of the conference and purpose to conduct this conference.

The inaugural function was attended by Chief Guest Hon. Dr. M.M. Salunkhe, Vice chancellor, Bharti Vidyapeeth Deemed University, Dr. Sandip Shinde, Scientist, NCL, Pune, Hon. D.P. Palekar, Secretary of Lonavala Education Trust, Dr. Sandeep More, Scientist, ICT, Mumbai, Dr. S.H. Gaikwad, Associate Professor, Barshi, Prof. Somnath Udgire, Nigdi. Dr. Nilesh Halikar from Mumbai University, Dr. Gurme from Solapur University. The inaugural ceremony was preceded with the felicitation of honourable dignitaries on the dice.