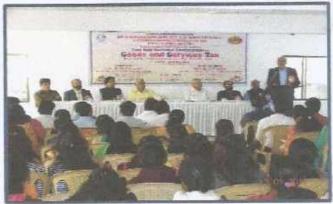

#### Department of Commerce

Report on,
Two days National Conference on
"Goods and Service Tax"

Lonavala education trust, Dr. B. N. Purandare Arts, Smt. S. G. Gupta Commerce and Smt. S. A. Mithaiwala Science college, Lonavala, Department of commerce organized a Two-day National Conference on, "Goods and Service Tax", on 19/01/2018 and 20/01/2018. This conference was sponsored by Research Cell, Savitribai Phule Pune University, Pune. GST was introduced in India with an objective to bring uniformity in the tax system, transparency in Trade, inclusiveness, creating employment and increasing national income of the country. This tax system is very simple as it is 'One nation One Tax' system. Though the system is very good, but there is a lot of confusion and lack of awareness about the implementation and working of the same. Hence, to create awareness of the new tax system among the students, this conference was organized in college. About 80 students were present for the conference.

The Chief Guest for the inaugural function was Pro-Vice-Chancellor of Savitribai Phule Punc University Dr N. S. Umarani and the Guest of Honour was the Director of ASM Management Institute, Pune Dr. S.J. Bokefode. The Chairman of Lonavala Education trust Mr. R.S. Nayyar, and Secretary Mr. Datta Palekar were present for the inaugural session. Comparing for the inaugural session was done by Prof. S. B. Apate and Prof. Sanjau Salunkhe. The conference was coordinated by Dr.L.G. Ingawale. The secretary of the conference was HOD of Commerce department and Vice-principal Dr. J. O. Bachhav. The conference was divided into three technical sessions each day. The resource persons for these technical sessions were namely. Prof. K. Dhanalaxmi, Dr. V. S. Kulkarni, Dr. Kishor Nikam, CA. Nikhil Jain, CA. Vinod Toshniwal and Mr. Prakash Humbad. Prof. H M Jare also shared his views with the students. Nearly 250 participants were present for the conference from various locations including students of the college and staff. The comparing for the technical sessions was done by Dr. Dhanashree Padhye and Prof. Karan Gogawale. The other faculties from the department of commerce including Dr. N. B. Chaudhari and Prof. Shweta Mehta also strived for the conference to succeed. The participants were benefited from the conference as valuable and useful information about GST was given in the conference.