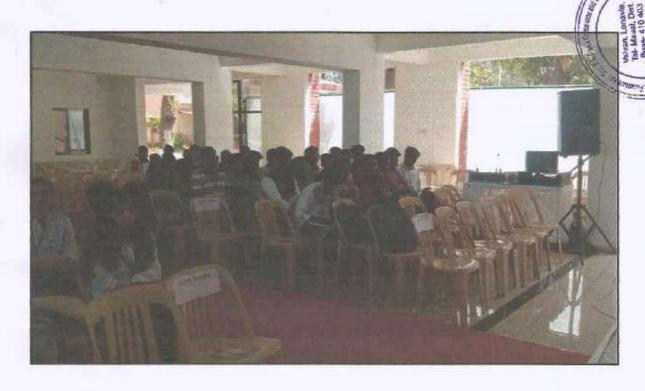

# Report

Science Association and Department of Physics of Dr. B. N. Purandare Arts, Smt. S. G. Gupta Commerce and Smt. S. A. Mithaiwala Science college has organized lecture on "Intellectual Property Rights "on 26/08/2019. Professor Dr. Keh. Moh. Lin (Dept. of Mechanical Engineering, Southern Taiwan University of Science and Technology, Tainan, Taiwan) has delivered the lecture on "Opportunities in Science and Technology in Taiwan". This event was started with the Principal's address by Dr. B. N. Pawar. He has elaborated about opportunities and available facilities in the universities of Taiwan in higher education. All the faculty members and students of the college (more than 60 participants) were present for the lecture.