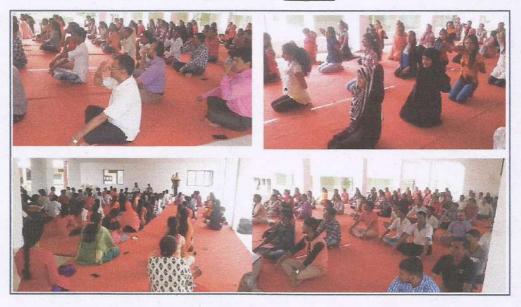

### Yoga Day Report

International Yoga day (21 June 2017) was celebrated by our college. This event was organized by college NSS department and Kaivailyadham, Lonavala. 50 College students along with the teachers were present and learn about Yoga and different aasna's from the expert of Kaivalyadham. Incharge-Principal Dr.J.O. Bchhav address the student regarding importance of Yoga in their day today life.

#### 27. International Yoga Day Report

International Yoga day (21 June 2018) was celebrated by our college. This event was organized by college NSS department and Kaivailyadham, Lonavala. College students along with the teachers were present and learn about Yogabhyas and aasna's from the expert of Kaivalyadham. About 60 students and college teachers

#### **International Yoga Day**

International Yoga Day was celebrated on 21/06/2019 at Dr.B.N.Purandare Arts,Smt.S.G.Gupta Commerce and Smt.S.A.Mithaiwala Science college, Lonavala. Members (Yog Sadhak) from Kaivalyadham Lonavala has guided and demonstrated Yoga asana's to students, teaching and nonteaching staff of the college. This program was organized by NSS department in collaboration with Kaivalyadham Lonavala. About 25 students and 10 staff were present for the program.