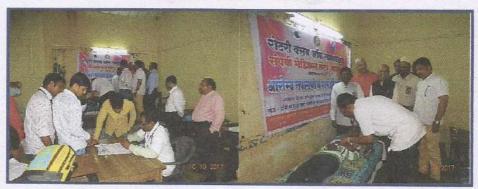

# Maharashtra Police foundation day Report

On the occasion of Maharashtra Police Foundation Day, the program was organized by college NSS unit and Police training centre, Khandala on 08/01/2019. In this program police have demonstrated the information about weapons (gun) to our students. About 150 students got benefited from this program.

लोनावळा : पोलीस स्थापना दिनानिमित्त महाविद्यालयीन विद्यार्थ्यांना सन्तर्वाविषयी महिती देताना पोलीस.

#### लोणावळा महाविद्यालयात महाराष्ट्र पोलीस स्थापना दिनानिमित्त कार्यक्रम

तोषावका - पोलीस प्रशिक्षण केंद्र संद्राध्य आणि त्योपादका एउपुकेशन द्ररद्धे हो नी एन पुरदरे काना, एस.एस.जी.जी वाणिज्य व विज्ञान महाविद्यालया तोषाकका यांचे राहकायोंने महाविद्यालयोंने कि विद्यालयोंने महाविद्यालयोंने महाविद्यालयोंने कि विद्यालयोंने कि विद्यालयोंने महाविद्यालयोंने संद्राध्य के स्ति के स्ति के स्ति के स्वाति के स्ति के स