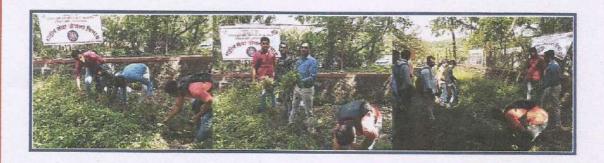

# Cleaning of Historical places such as Carla Caves Report

Karla caves is one of the most popular places in Lonavala. Karla caves also have temple of goddess Durga. NSS volunteers of our college along with Sinhgad college students has cleaned the vicinity of the Karla Caves. This event was organized by NSS department of the college and Trust of Karla caves. 133 students have participated in this cleanliness drive to Karla caves.

Programme Officer
National Service Scheme
D.B.N.P. Arts SSGG Comm.
SSAM SCI. College, Lonavala - 410401

Principal
Lonavala EduPatitoripalist's Dr.B.N.
Purandare Arts, Smt. S.G.Gupta
Commerce and Smt. Shardaben Amrutlat
Mithaiwala Science College, Valvari
Lonavla, Tal-Maval, Dist. Pune- 410 4