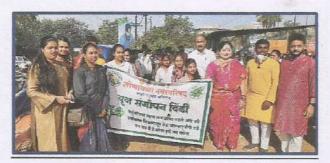

#### Save tree Rally

#### Report

Nagarparishad Lonavala and NSS department of Dr.B.N.Purandare arts, Smt.S.G.Gupta commerce and Smt.S.A.Mithaiwala science college, Lonavala has organized save tree rally. Students by holding hoardings with different massages regarding saving of trees walked around the Lonavala to spread awareness in people in Lonavala. Lonavala Nagaradhyksha Hon. Surekha Jadhav was present for the rally. About 60 students were present in the rally.