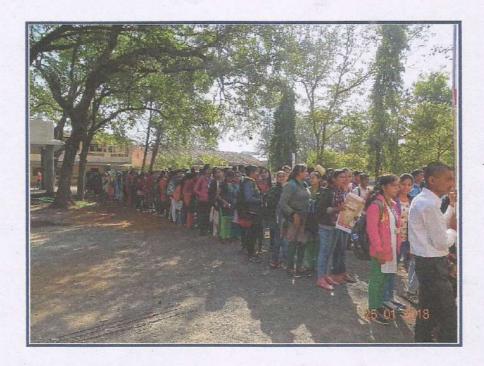

## Students health check-up camp Report

Doing health check-up is important step for college students which may reduce further health risk. With this moto Student welfare Association and NSS department along with government hospital, Lonavala has organized student's health check-up camp on 25/01/2018 in the college campus. This activity was arranged particularly for First year students of all streams. More than 200 students were present for the health check-up.