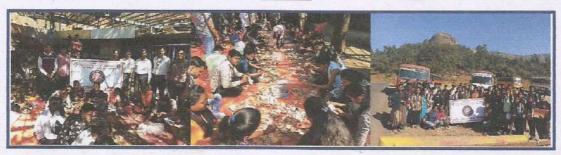

### 26. Winter National Social Service Camp held at Budhwadi Report

This year, winter NSS camp was held at Budhwadi village. Grampanchayat, Gramsevak and Talathi of Budhavadi village and School headmaster has helped to organize many events during the stay for 7 days residential the camp. In this camp students were fully engaged into various activities. During this camp students cleaned shore of the river, repaired roads of the villages and did various social service-related works. 80 students were participated in the NSS camp. The camp was beneficial for students to make them aware about social issues and their interpersonal skills.

#### **Environment Awareness in Pilgrims**

Pandharpur Wari or Wari pronounced *vaaree*, is an annual pilgrimage (yatra) to the town of Pandharpur, which is the seat of Hindu God Vithoba in the Indian state of Maharashtra, in honour of the deity. Palakhis (palanquin processions) carrying the paduka (a type of sandals or footprints) of the deity and various saints, most notably Dnyaneshwar and Tukaram from the Warkari sect, are taken from their respective shrines to Pandharpur. In association with NSS department of Savitribai Phule Pune University, Pune and NSS department (and volunteers) of our college has organized the program for environmental awareness in Pilgrims at Dehu on 26/06/2019. Every year pilgrims are using plastic plates during their stay at various places near to Pune. To avoid this, students distributed more than 50,000 plates made by plant leaves. 10 Volunteers along with NSS program co-ordinator Dr.P.R.Shingare worked for the event.

#### Workshop in conversation with Pilgrims (2019-20)

NSS departments of Savitribai Phule Pune University and college NSS department collaboratively organized workshop for students with Pilgrims on 04/07/2019. In this one-day workshop, students cleaned the bank of Indrayani river which is situated at Dehu. As a part of workshop, they also had a conversation with elder pilgrims, and they could understand the problems pilgrims faced during their travelling towards Pandharpur by walk. Food was also distributed to pilgrims. For this event 95 students from our college have taken part.