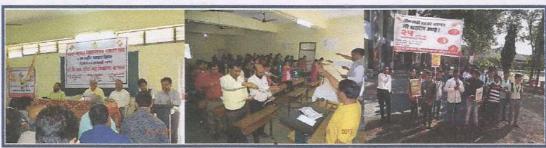

# Maharashtra Police foundation day Report

On the occasion of Maharashtra Police Foundation Day, the program was organized by college NSS unit and Police training centre, Khandala on 08/01/2019. In this program police have demonstrated the information about weapons (gun) to our students. About 150 students got benefited from this program.

लोनावळा : पोलीस स्थापना दिनानिमित्त महाविद्यालयीन विद्यार्थ्यांना सन्तर्वाविषयी महिती देताना पोलीस.

#### लोणावळा महाविद्यालयात महाराष्ट्र पोलीस स्थापना दिनानिमित्त कार्यक्रम

तोषावका - पोलीस प्रशिक्षण केंद्र संद्राध्य आणि त्योपादका एउपुकेशन द्ररद्धे हो नी एन पुरदरे काना, एस.एस.जी.जी वाणिज्य व विज्ञान महाविद्यालया तोषाकका यांचे राहकायोंने महाविद्यालयोंने कि विद्यालयोंने महाविद्यालयोंने महाविद्यालयोंने कि विद्यालयोंने कि विद्यालयोंने महाविद्यालयोंने संद्राध्य के स्ति के स्ति के स्ति के स्वाति के स्ति के स