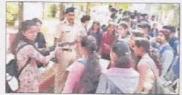

# Maharashtra Police foundation day Report

On the occasion of Maharashtra Police Foundation Day, the program was organized by college NSS unit and Police training centre, Khandala on 08/01/2019. In this program police have demonstrated the information about weapons (gun) to our students. About 150 students got benefited from this program.

लोनावळा : पोलीस स्थापना दिनानिमित्त महाविद्यालयीन विद्यार्थ्यांना सन्तर्वाविषयी महिती देताना पोलीस.