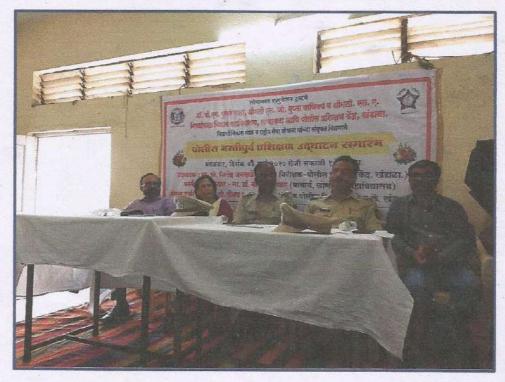

# Maharashtra Police foundation day Report

On the occasion of Maharashtra Police Foundation Day, the program was organized by college NSS unit and Police training centre, Khandala on 08/01/2019. In this program police have demonstrated the information about weapons (gun) to our students. About 150 students got benefited from this program.

लोनावळा : पोलीस स्थापना दिनानिमित्त महाविद्यालयीन विद्यार्थ्यांना सन्तर्वाविषयी महिती देताना पोलीस.

#### लोणावळा महाविद्यालयात महाराष्ट्र पोलीस स्थापना दिनानिमित्त कार्यक्रम

तोषावका - पोलीस प्रशिक्षण केंद्र संद्राध्य आणि त्योपादका एउपुकेशन द्ररद्धे हो नी एन पुरदरे काना, एस.एस.जी.जी वाणिज्य व विज्ञान महाविद्यालया तोषाकका यांचे राहकायोंने महाविद्यालयोंने कि विद्यालयोंने महाविद्यालयोंने महाविद्यालयोंने कि विद्यालयोंने कि विद्यालयोंने महाविद्यालयोंने संद्राध्य के स्ति के स्ति के स्ति के स्वाति के स्ति के स