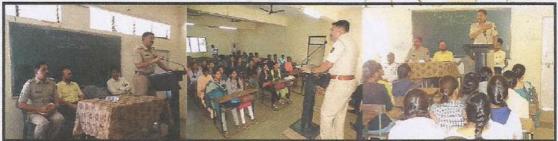

# Maharashtra Police foundation day Report

On the occasion of Maharashtra Police Foundation Day, the program was organized by college NSS unit and Police training centre, Khandala on 08/01/2019. In this program police have demonstrated the information about weapons (gun) to our students. About 150 students got benefited from this program.

लोनावळा : पोलीस स्थापना दिनानिमित्त महाविद्यालयीन विद्यार्थ्यांना सन्तर्वाविषयी महिती देताना पोलीस.

#### लोणावळा महाविद्यालयात महाराष्ट्र पोलीस स्थापना दिनानिमित्त कार्यक्रम

तोषावका - पोलीस प्रशिक्षण केंद्र संद्राध्य आणि त्योपादका एउपुकेशन द्ररद्धे हो नी एन पुरदरे काना, एस.एस.जी.जी वाणिज्य व विज्ञान महाविद्यालया तोषाकका यांचे राहकायोंने महाविद्यालयोंने कि विद्यालयोंने महाविद्यालयोंने महाविद्यालयोंने कि विद्यालयोंने कि विद्यालयोंने महाविद्यालयोंने संद्राध्य के स्ति के स्ति के स्ति के स्वाति के स्ति के स