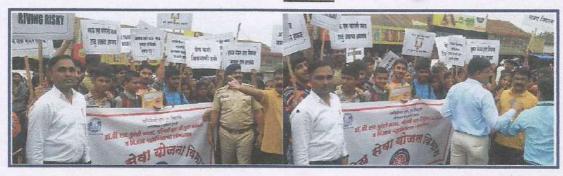

#### Road Safety Rally

#### Report

To spread awareness among the students and people in Lonavala road safety rally was arranged by the college. This program was jointly organized by NSS department and Pune Gramin (rural) Police on 28/08/2018. About 140 students has taken the part for the rally. Students prepared posters and banner with the quotes on the road safety.