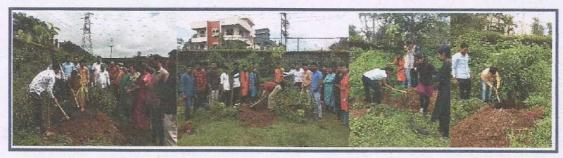

#### Tree Plantation Day Report

As per the order of Hon'ble Governor, (To plant two crore trees in a single day in the state of Maharashtra) tree plantation day was celebrated at Dr. B. N. Purandare Arts, Smt. S. G. Gupta Commerce and Science college, Lonavala on 01/07/2016. Accordingly various types of trees were planted around the college with the hand of In-charge Principal Dr. J. O. Bachhav, Chairman of Lonavala Education Trust's Hon.R.S.Nayyar, Secretary Hon. Datta Palekar, NSS Program co-ordinator Dr.Pawan Shingare. Students also planted the trees inside the sports complex and campus of the college. About 80 students has taken part for this event. This program was organized by NSS department of the college.

### 23. Tree Plantation Day Report

To spread awareness about an environmental issue's college has organized tree plantation day on 26/07/2017. College NSS in-chargeDr. Pawan Shingare and Dr. N.A.Kale, Principal Dr. B. N. Pawar, Chairman of Lonavala education trust Hon. R. S. Nayyar, Secretary of Lonavala education trust Hon. Datta, Palekar, Treasurer of Lonavala education trust Hon. Vijay Daryanani, Vice-principal Dr. J. O. Bachhav, teachers and students were present and took part in the plantation of trees.