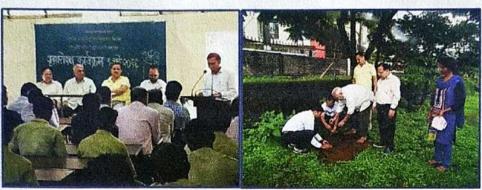

### 23. Tree Plantation Day Report

To spread awareness about an environmental issue's college has organized tree plantation day on 26/07/2017. College NSS in-chargeDr. Pawan Shingare and Dr. N.A.Kale, Principal Dr. B. N. Pawar, Chairman of Lonavala education trust Hon. R. S. Nayyar, Secretary of Lonavala education trust Hon. Datta, Palekar, Treasurer of Lonavala education trust Hon. Vijay Daryanani, Vice-principal Dr. J. O. Bachhav, teachers and students were present and took part in the plantation of trees.