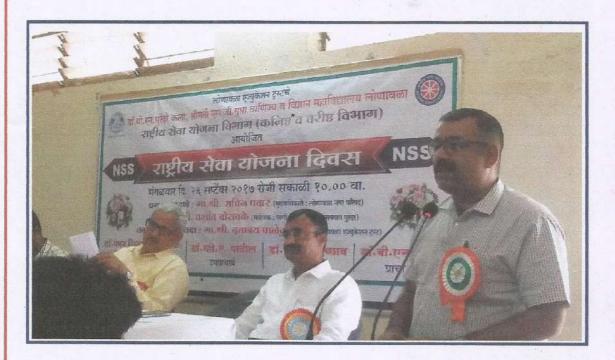

#### N.S.S. Day Report

On 26/09/2017 like every year this year too along with Lonavala Nagarparishad, college NSS department has organised NSS day program in the college. Chief officer of Lonavala Nagarparishad Hon. Mr. Prashant Borawke has delivered the lecture on importance of social work and NSS in students' life. For this program Secretary of Lonavala education trust Hon. Datta Palekar, Principal Dr. B. N. Pawar and NSS program officer Dr. P. R. Shingare also has guide students about NSS department. 152 students were present for the program.