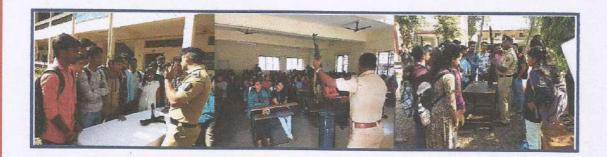

# Maharashtra Police foundation day Report

On the occasion of Maharashtra Police Foundation Day, the program was organized by college NSS unit and Police training centre, Khandala on 08/01/2019. In this program police have demonstrated the information about weapons (gun) to our students. About 150 students got benefited from this program.