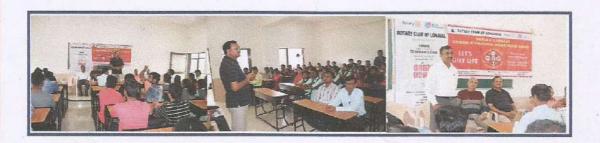

#### Health Check-up Camp

Rotary Club of Lonavala and NSS department of Dr.B.N.Purandare Arts, Smt.S.G. Gupta Commerce and Smt.S.A.Mithaiwala Science college has organized Health check-up camp at college for students on 10/10/2017. NSS department, Student welfare department arranged this camp. About 60 students were checked by the Doctors. Doctors has discussed the health issues of the students. Principal Dr.B.N.Pawar has inaugurated this program.

## Students health check-up camp Report

Doing health check-up is important step for college students which may reduce further health risk. With this moto Student welfare Association and NSS department along with government hospital, Lonavala has organized student's health check-up camp on 25/01/2018 in the college campus. This activity was arranged particularly for First year students of all streams. More than 200 students were present for the health check-up.