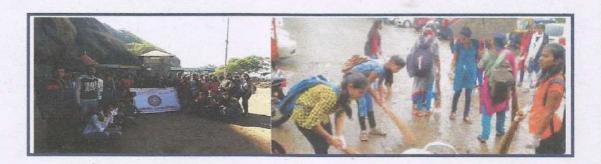

### 26. Winter National Social Service Camp held at Budhwadi Report

This year, winter NSS camp was held at Budhwadi village. Grampanchayat, Gramsevak and Talathi of Budhavadi village and School headmaster has helped to organize many events during the stay for 7 days residential the camp. In this camp students were fully engaged into various activities. During this camp students cleaned shore of the river, repaired roads of the villages and did various social service-related works. 80 students were participated in the NSS camp. The camp was beneficial for students to make them aware about social issues and their interpersonal skills.

## 24. Lonavala Railway station Cleaning Report

In collaboration with Lonavala railway station department, college NSS department has been organized Lonavala railway station cleanliness drive on 28/07/2017. Students cleaned the platforms, railway residential ground and removed the unwanted grass and plants grown at the corners of the platform. The moto of this drive was to make students aware of social work and importance of cleanliness. 80 students have taken the participation in this program.