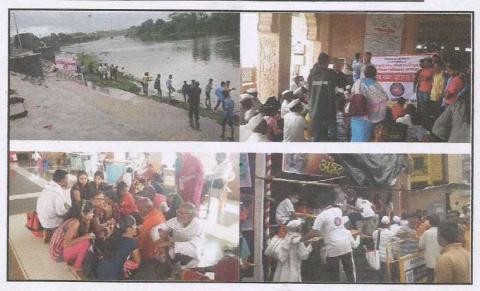

#### **Environment Awareness in Pilgrims**

Pandharpur Wari or Wari pronounced *vaaree*, is an annual pilgrimage (yatra) to the town of Pandharpur, which is the seat of Hindu God Vithoba in the Indian state of Maharashtra, in honour of the deity. Palakhis (palanquin processions) carrying the paduka (a type of sandals or footprints) of the deity and various saints, most notably Dnyaneshwar and Tukaram from the Warkari sect, are taken from their respective shrines to Pandharpur. In association with NSS department of Savitribai Phule Pune University, Pune and NSS department (and volunteers) of our college has organized the program for environmental awareness in Pilgrims at Dehu on 26/06/2019. Every year pilgrims are using plastic plates during their stay at various places near to Pune. To avoid this, students distributed more than 50,000 plates made by plant leaves. 10 Volunteers along with NSS program co-ordinator Dr.P.R.Shingare worked for the event.

#### Workshop in conversation with Pilgrims (2019-20)

NSS departments of Savitribai Phule Pune University and college NSS department collaboratively organized workshop for students with Pilgrims on 04/07/2019. In this one-day workshop, students cleaned the bank of Indrayani river which is situated at Dehu. As a part of workshop, they also had a conversation with elder pilgrims, and they could understand the problems pilgrims faced during their travelling towards Pandharpur by walk. Food was also distributed to pilgrims. For this event 95 students from our college have taken part.