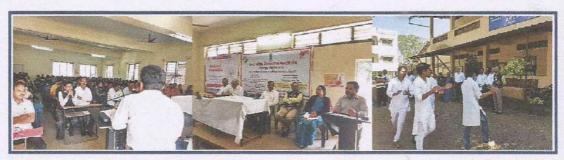

#### Health Check-up Camp

Rotary Club of Lonavala and NSS department of Dr.B.N.Purandare Arts, Smt.S.G. Gupta Commerce and Smt.S.A.Mithaiwala Science college has organized Health check-up camp at college for students on 10/10/2017. NSS department, Student welfare department arranged this camp. About 60 students were checked by the Doctors. Doctors has discussed the health issues of the students. Principal Dr.B.N.Pawar has inaugurated this program.

## Students health check-up camp Report

Doing health check-up is important step for college students which may reduce further health risk. With this moto Student welfare Association and NSS department along with government hospital, Lonavala has organized student's health check-up camp on 25/01/2018 in the college campus. This activity was arranged particularly for First year students of all streams. More than 200 students were present for the health check-up.