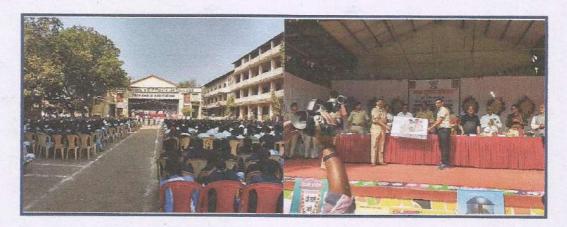

#### N.S.S. Day Report

On 26/09/2017 like every year this year too along with Lonavala Nagarparishad, college NSS department has organised NSS day program in the college. Chief officer of Lonavala Nagarparishad Hon. Mr. Prashant Borawke has delivered the lecture on importance of social work and NSS in students' life. For this program Secretary of Lonavala education trust Hon. Datta Palekar, Principal Dr. B. N. Pawar and NSS program officer Dr. P. R. Shingare also has guide students about NSS department. 152 students were present for the program.

### Cleaning is Service. Report

Lonavala Nagarparishad and NSS department has organized Cleaning is Service program under the Swachha Lonavala Abhiyan (Clean Lonavala campaign) at our college on 16-11-2017. The chief officer of Lonavala Nagarparishad Hon Sachin Pawar has delivered the lecture on importance of cleaning in our life. He also emphasised on taking part in Swachha Lonavala Abhiyan. Principal Dr.B.N.Pawar, Senior Prof. Dr. Ranvindra Kadu and Junior college incharge Mrs. Patole has guided students regarding cleaning is service campaign. 163 students were present for this program. Vote of thanks was presented by NSS program co-ordinator Dr.Pawan R. Shingare.