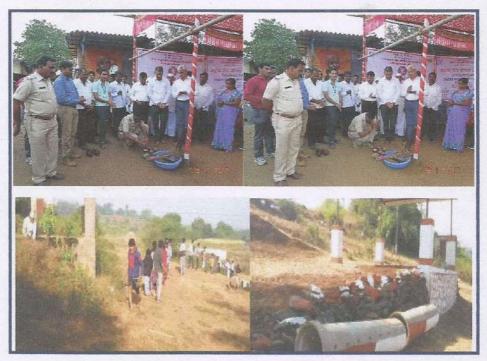

# Maharashtra Police foundation day Report

On the occasion of Maharashtra Police Foundation Day, the program was organized by college NSS unit and Police training centre, Khandala on 08/01/2019. In this program police have demonstrated the information about weapons (gun) to our students. About 150 students got benefited from this program.

लोनावळा : पोलीस स्थापना दिनानिमित्त महाविद्यालयीन विद्यार्थ्यांना सन्तर्वाविषयी महिती देताना पोलीस.

#### लोणावळा महाविद्यालयात महाराष्ट्र पोलीस स्थापना दिनानिमित्त कार्यक्रम

तोषावका - पोलीस प्रशिक्षण केंद्र संद्राध्य आणि त्योपादका एउपुकेशन द्ररद्धे हो नी एन पुरदरे काना, एस.एस.जी.जी वाणिज्य व विज्ञान महाविद्यालया तोषाकका यांचे राहकायोंने महाविद्यालयोंने कि विद्यालयोंने महाविद्यालयोंने महाविद्यालयोंने कि विद्यालयोंने कि विद्यालयोंने महाविद्यालयोंने संद्राध्य के स्ति के स्ति के स्ति के स्वाति के स्ति के स