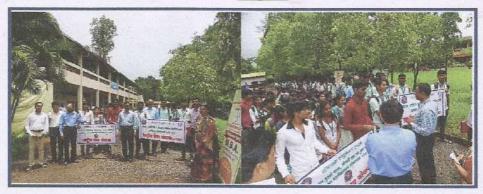

#### Save tree Rally

#### Report

Nagarparishad Lonavala and NSS department of Dr.B.N.Purandare arts, Smt.S.G.Gupta commerce and Smt.S.A.Mithaiwala science college, Lonavala has organized save tree rally. Students by holding hoardings with different massages regarding saving of trees walked around the Lonavala to spread awareness in people in Lonavala. Lonavala Nagaradhyksha Hon. Surekha Jadhav was present for the rally. About 60 students were present in the rally.

Programme Officer
National Service Scheme
D.B.N.P. Arts SSGG Comm.
SSAM SCI. College, Lonavala - 410401

Lonavala Edpontion Trust's Dr.B.N.
Purandare Arts, Smt. S.G.Gupta
Commerce and Smt. Shardaben Amrutlal
Mithaiwala Science College, Valvan
Lonavla, Tal-Maval. Dist. Pune- 410