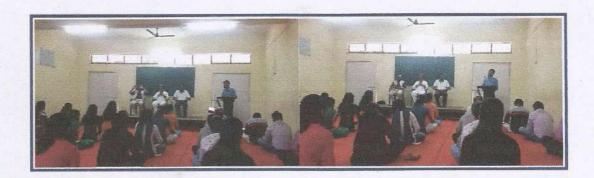

#### N.S.S. Day Report

On 26/09/2017 like every year this year too along with Lonavala Nagarparishad, college NSS department has organised NSS day program in the college. Chief officer of Lonavala Nagarparishad Hon. Mr. Prashant Borawke has delivered the lecture on importance of social work and NSS in students' life. For this program Secretary of Lonavala education trust Hon. Datta Palekar, Principal Dr. B. N. Pawar and NSS program officer Dr. P. R. Shingare also has guide students about NSS department. 152 students were present for the program.