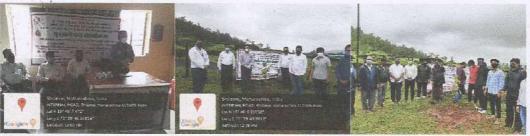

#### **Tree Plantation Program:**

HDFC bank Lonavala and NSS department of Dr.B.N.Purandare Arts, Smt.S.G.Gupta commerce and Smt.S.A.Mithaiwala science college, Lonavala has jointly organized tree plantation at Shilatane on 14/08/2020. Tahsildar Maval, Honourable Madhusudhan Barge was the chief guest of the program. Principal Dr.B.N.Pawar, H.D.F.C. bank manager, NSS program co-ordinator Dr.Pawan R.Shingare and Dr. N.A.Kale were present for the event. About 10 NSS students were present for the program. This program was done by following all COVID-19 protocol.

Programme Officer
National Service Scheme
D.B.N.P. Arts SSGG Comm.
SSAM SCI. College, Lonavala - 410401

place

Lonavala EdPoation Frust's Dr.B.N.
Purandare Arts, Smt. S.G.Gupta
Commerce and Smt. Shardaben Amrutlaf
Mithaiwala Science College, Valvan.
Lonavla, Tal-Maval. Dist. Pune- 410