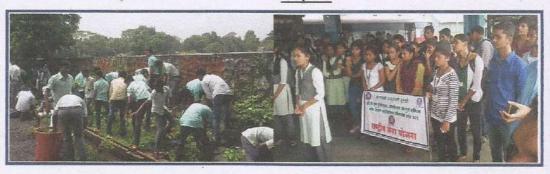

### 23. Tree Plantation Day Report

To spread awareness about an environmental issue's college has organized tree plantation day on 26/07/2017. College NSS in-chargeDr. Pawan Shingare and Dr. N.A.Kale, Principal Dr. B. N. Pawar, Chairman of Lonavala education trust Hon. R. S. Nayyar, Secretary of Lonavala education trust Hon. Datta, Palekar, Treasurer of Lonavala education trust Hon. Vijay Daryanani, Vice-principal Dr. J. O. Bachhav, teachers and students were present and took part in the plantation of trees.

## 24. Lonavala Railway station Cleaning Report

In collaboration with Lonavala railway station department, college NSS department has been organized Lonavala railway station cleanliness drive on 28/07/2017. Students cleaned the platforms, railway residential ground and removed the unwanted grass and plants grown at the corners of the platform. The moto of this drive was to make students aware of social work and importance of cleanliness. 80 students have taken the participation in this program.