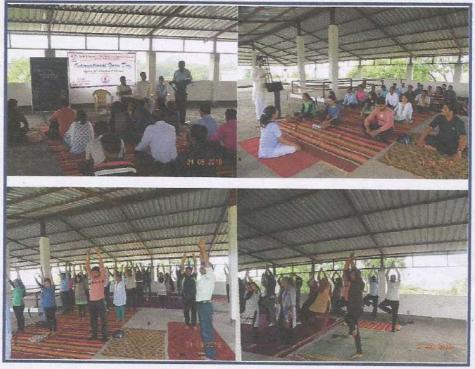

#### **International Yoga Day**

International Yoga Day was celebrated on 21/06/2019 at Dr.B.N.Purandare Arts,Smt.S.G.Gupta Commerce and Smt.S.A.Mithaiwala Science college, Lonavala. Members (Yog Sadhak) from Kaivalyadham Lonavala has guided and demonstrated Yoga asana's to students, teaching and nonteaching staff of the college. This program was organized by NSS department in collaboration with Kaivalyadham Lonavala. About 25 students and 10 staff were present for the program.