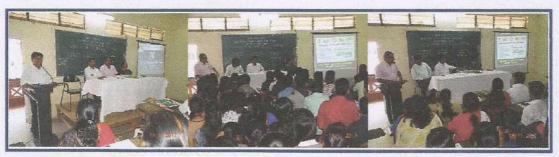

#### N.S.S. Day Report

On 26/09/2017 like every year this year too along with Lonavala Nagarparishad, college NSS department has organised NSS day program in the college. Chief officer of Lonavala Nagarparishad Hon. Mr. Prashant Borawke has delivered the lecture on importance of social work and NSS in students' life. For this program Secretary of Lonavala education trust Hon. Datta Palekar, Principal Dr. B. N. Pawar and NSS program officer Dr. P. R. Shingare also has guide students about NSS department. 152 students were present for the program.

### Cleaning is Service. Report

Lonavala Nagarparishad and NSS department has organized Cleaning is Service program under the Swachha Lonavala Abhiyan (Clean Lonavala campaign) at our college on 16-11-2017. The chief officer of Lonavala Nagarparishad Hon Sachin Pawar has delivered the lecture on importance of cleaning in our life. He also emphasised on taking part in Swachha Lonavala Abhiyan. Principal Dr.B.N.Pawar, Senior Prof. Dr. Ranvindra Kadu and Junior college incharge Mrs. Patole has guided students regarding cleaning is service campaign. 163 students were present for this program. Vote of thanks was presented by NSS program co-ordinator Dr.Pawan R. Shingare.