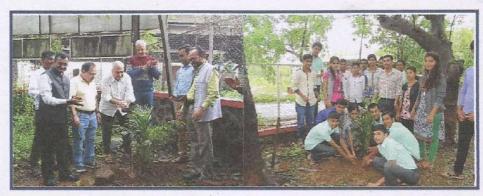

### 23. Tree Plantation Day Report

To spread awareness about an environmental issue's college has organized tree plantation day on 26/07/2017. College NSS in-chargeDr. Pawan Shingare and Dr. N.A.Kale, Principal Dr. B. N. Pawar, Chairman of Lonavala education trust Hon. R. S. Nayyar, Secretary of Lonavala education trust Hon. Datta, Palekar, Treasurer of Lonavala education trust Hon. Vijay Daryanani, Vice-principal Dr. J. O. Bachhav, teachers and students were present and took part in the plantation of trees.