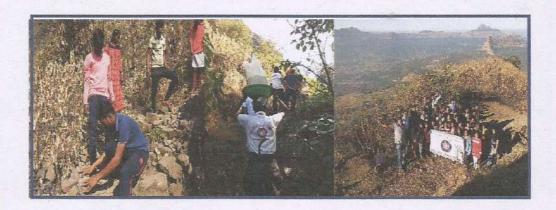

# Cleaning of Historical places such as Carla Caves Report

Karla caves is one of the most popular places in Lonavala. Karla caves also have temple of goddess Durga. NSS volunteers of our college along with Sinhgad college students has cleaned the vicinity of the Karla Caves. This event was organized by NSS department of the college and Trust of Karla caves. 133 students have participated in this cleanliness drive to Karla caves.

Programme Officer
National Service Scheme
D.B.N.P. Arts SSGG Comm.
SSAM SCI. College, Lonavala - 410401

Principal
Lonavala EduPatitoripalist's Dr.B.N.
Purandare Arts, Smt. S.G.Gupta
Commerce and Smt. Shardaben Amrutlat
Mithaiwala Science College, Valvari
Lonavla, Tal-Maval, Dist. Pune- 410 4